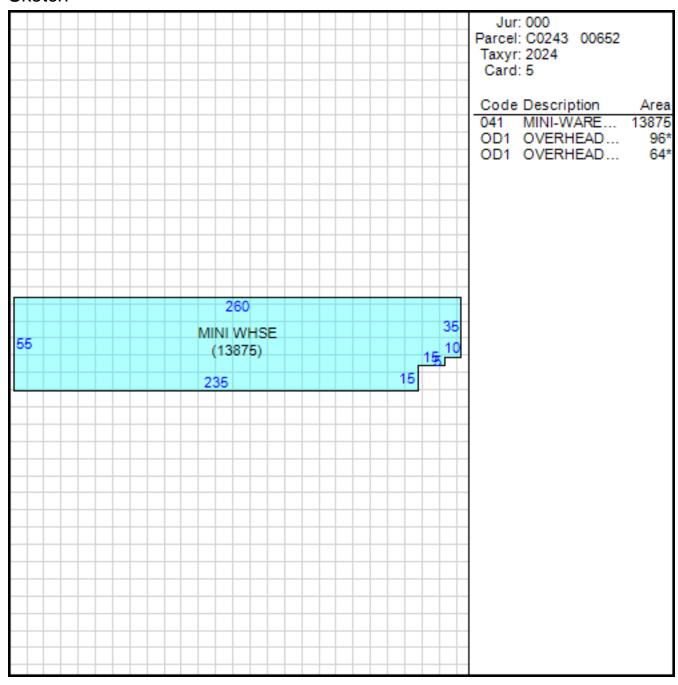

### Improvement/Commercial Details

Land Use - WHS MINI STORAGE

Total Living Units 0

Structure Type OFFICE BLDG L/R 1-4S

Year Built 2016

Investment Grade B