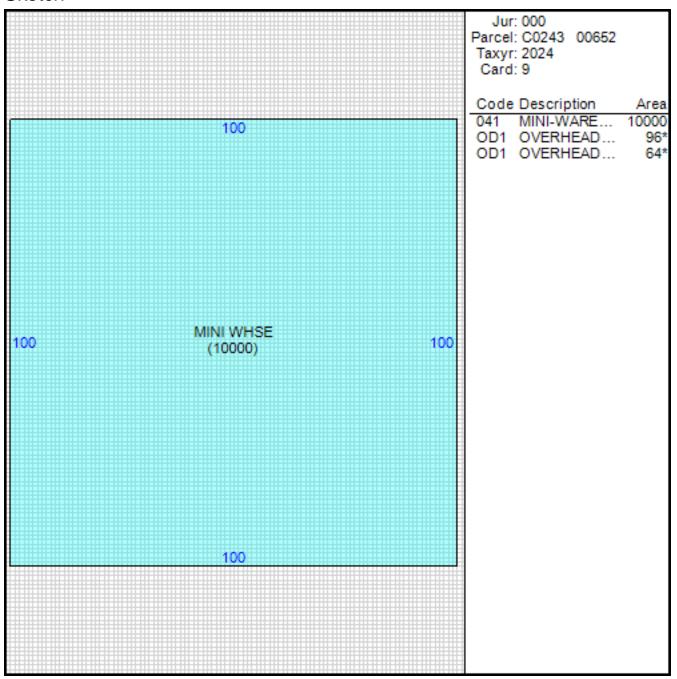

### Improvement/Commercial Details

Land Use - WHS MINI STORAGE

Total Living Units 0

Structure Type OFFICE BLDG L/R 1-4S

Year Built 2016

Investment Grade B