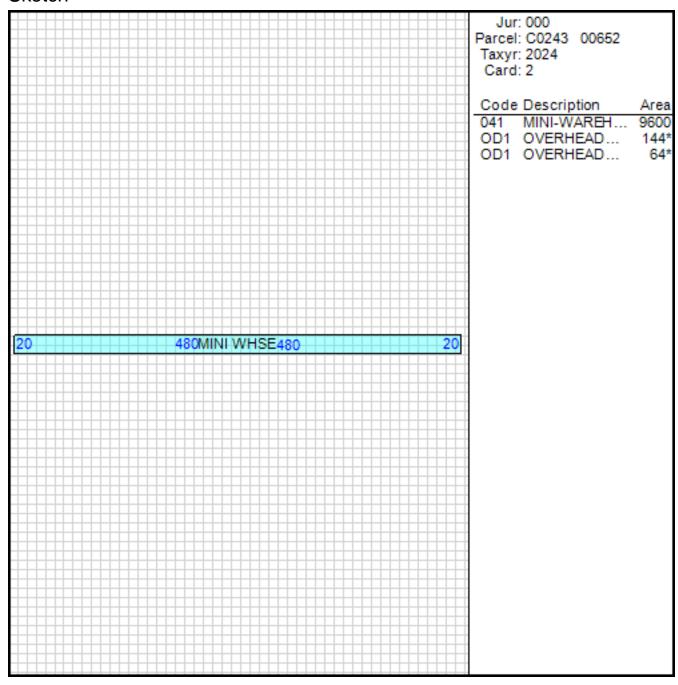

### Improvement/Commercial Details

Land Use - WHS MINI STORAGE

Total Living Units 0

Structure Type OFFICE BLDG L/R 1-4S

Year Built 2016

Investment Grade B