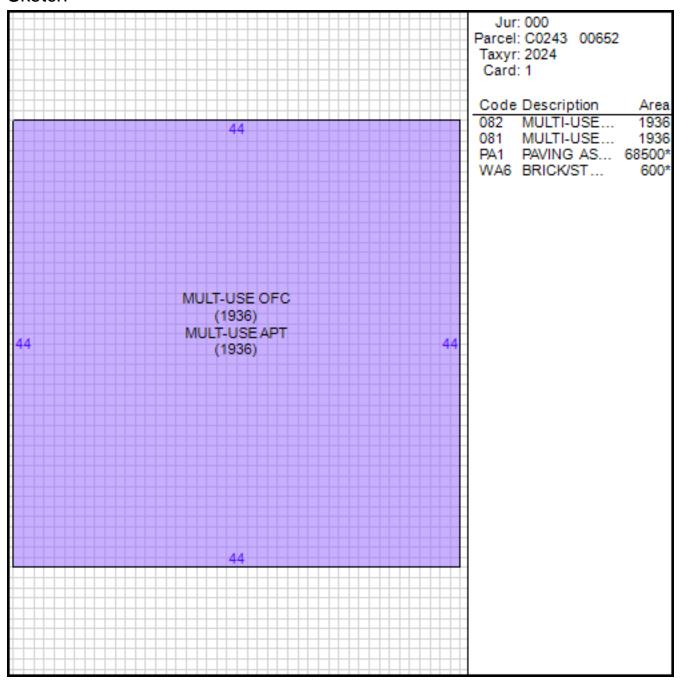

### Improvement/Commercial Details

Land Use - WHS MINI STORAGE

Total Living Units 0

Structure Type OFFICE BLDG L/R 1-4S

Year Built 2016

Investment Grade B

## Other Buildings

| Card | Year<br>Built | Length ' | Width | Area   | Туре                          |
|------|---------------|----------|-------|--------|-------------------------------|
| 1    | 2016          | •        |       | 68,500 | PAVING ASPHALT <75,000 SQ.FT. |
| 1    | 2016          | 6        | 100   | 600    | BRICK/STONE<br>WALL           |