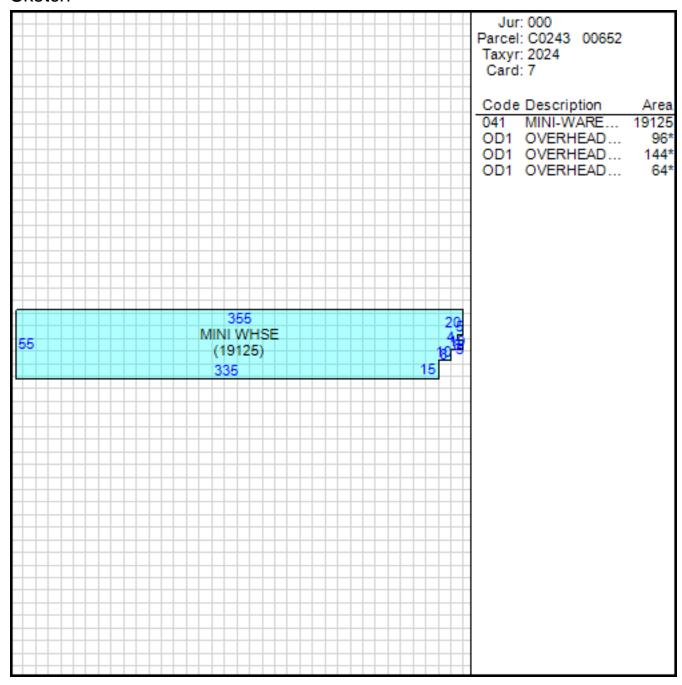

### Improvement/Commercial Details

Land Use - WHS MINI STORAGE

Total Living Units 0

Structure Type OFFICE BLDG L/R 1-4S

Year Built 2016

Investment Grade B