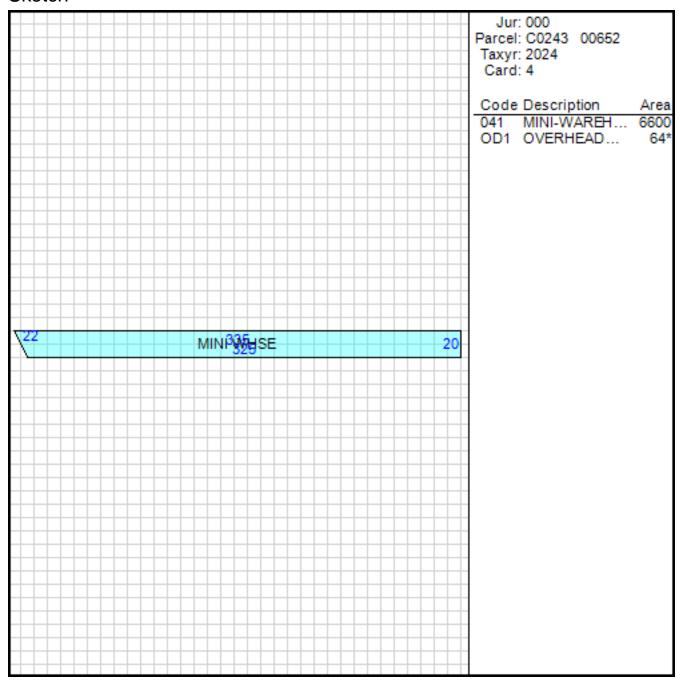

### Improvement/Commercial Details

Land Use - WHS MINI STORAGE

Total Living Units 0

Structure Type OFFICE BLDG L/R 1-4S

Year Built 2016

Investment Grade B