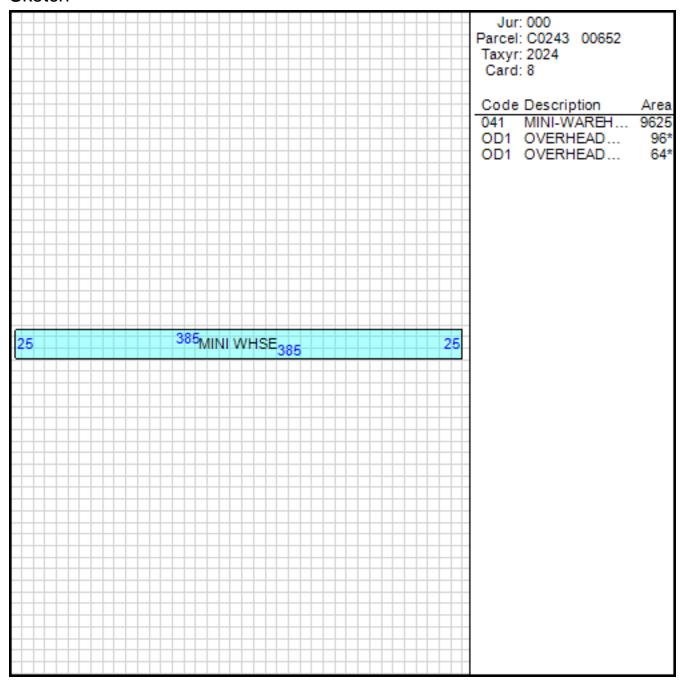

### Improvement/Commercial Details

Land Use - WHS MINI STORAGE

Total Living Units 0

Structure Type OFFICE BLDG L/R 1-4S

Year Built 2016

Investment Grade B