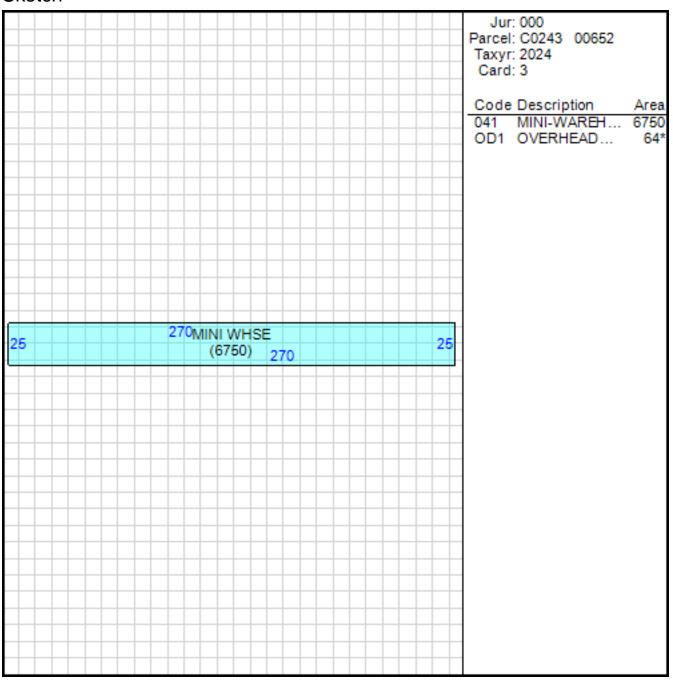

### Improvement/Commercial Details

Land Use - WHS MINI STORAGE

Total Living Units 0

Structure Type OFFICE BLDG L/R 1-4S

Year Built 2016

Investment Grade B