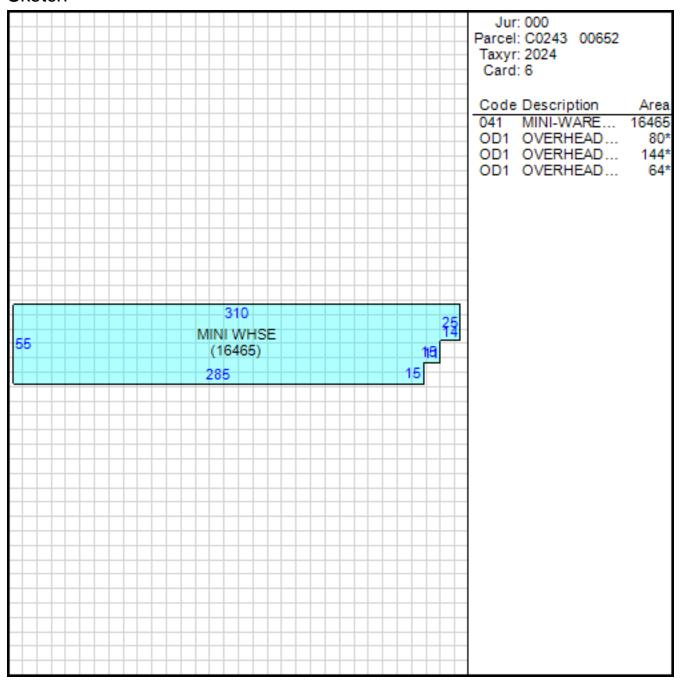

### Improvement/Commercial Details

Land Use - WHS MINI STORAGE

Total Living Units 0

Structure Type OFFICE BLDG L/R 1-4S

Year Built 2016

Investment Grade B