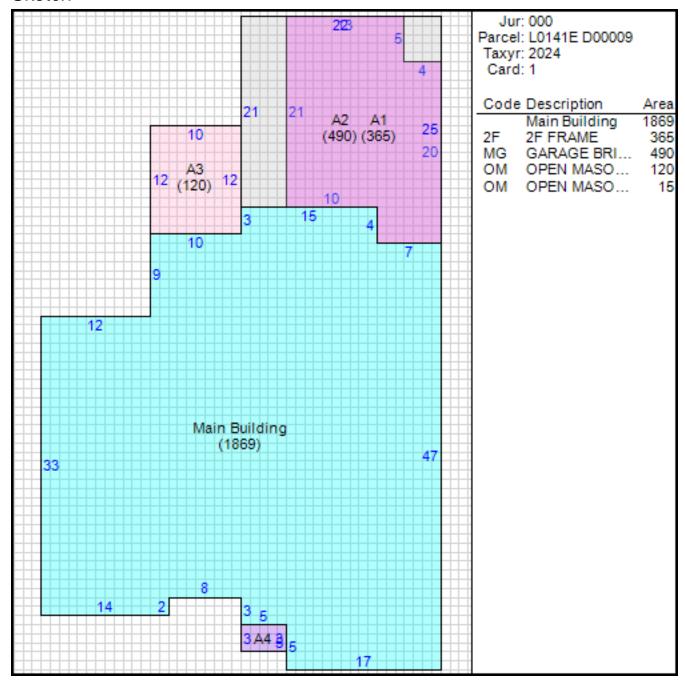

#### Improvement/Commercial Details

Stories 1.2

Exterior Walls BRICK VENEER

Land Use - SINGLE FAMILY

Year Built 2010

Total Rooms 7

Bedrooms 3

Bathrooms 2

Half Baths

Heat CENTRAL A/C AND HEAT

**Fuel** 

Heating System CENTRAL HEAT/AIR UNIT

Fireplace Masonry

Fireplace Pre-Fab 1

Ground Floor Area 1869

Total Living Area 2234

#### Sketch