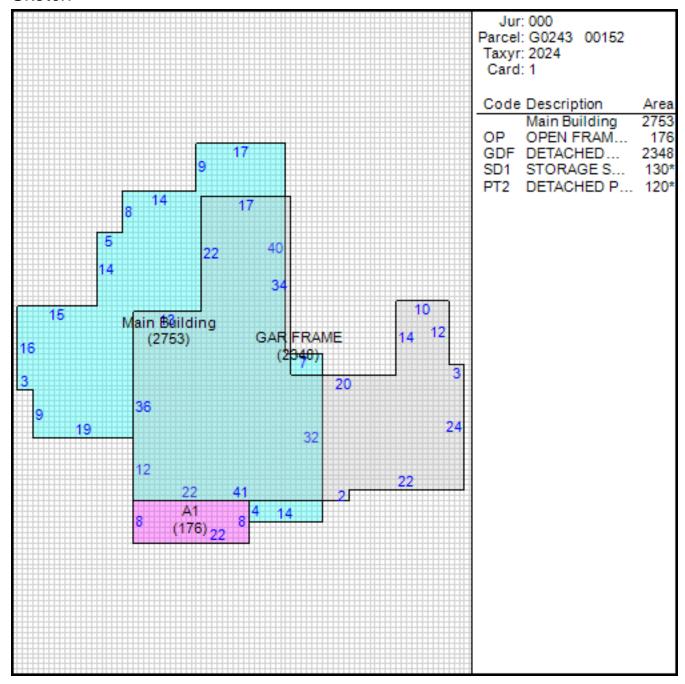

## Appraisal and Assessment Information

| Class                       | RESIDENTIAL |
|-----------------------------|-------------|
| Land Appraisal              | \$111,400   |
| Building Appraisal          | \$428,600   |
| Total Appraisal             | \$540,000   |
| Total Assessment            | \$135,000   |
| Greenbelt Land Appraisal    | \$0         |
| Homesite Land Appraisal     | \$0         |
| Homesite Building Appraisal | \$0         |
| Greenbelt Appraisal         | \$0         |
| Greenbelt Assessment        | \$0         |

#### Improvement/Commercial Details

Stories 1

Exterior Walls AL/VINYL

Land Use - SINGLE FAMILY

Year Built 1937

Total Rooms 8

Bedrooms 5

Bathrooms 3

Half Baths 0

Heat CENTRAL A/C AND HEAT

Fuel GAS

Heating System CENTRAL HEAT/AIR UNIT

Fireplace Masonry 0

Fireplace Pre-Fab 1

Ground Floor Area 2753

Total Living Area 2753

## Other Buildings

| Card | Year<br>Built | Length | Width | Area  | Туре                     |
|------|---------------|--------|-------|-------|--------------------------|
| 1    | 2006          |        |       | 2,348 | DETACHED FRAME<br>GARAGE |
| 1    | 2002          | 13     | 10    | 130   | STORAGE SHED             |