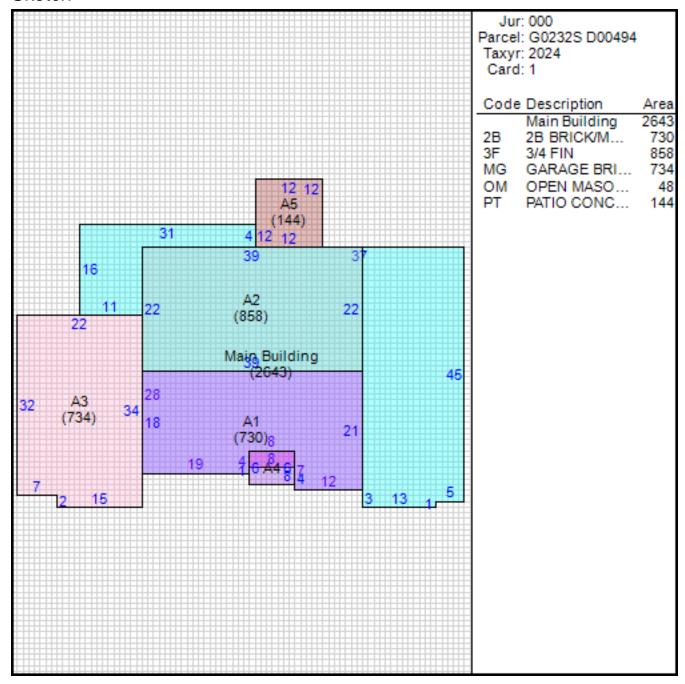

## Improvement/Commercial Details

Stories 2

Exterior Walls BRICK VENEER

Land Use - SINGLE FAMILY

Year Built 2002

Total Rooms 9

Bedrooms 4

Bathrooms 3

Half Baths 1

Heat CENTRAL A/C AND HEAT

**Fuel** 

**Heating System** 

Fireplace Masonry

Fireplace Pre-Fab

Ground Floor Area 2643

Total Living Area 4017

Car Parking BRICK GARAGE

Other Buildings

Card Year Length Width Area Type Built

#### Sketch