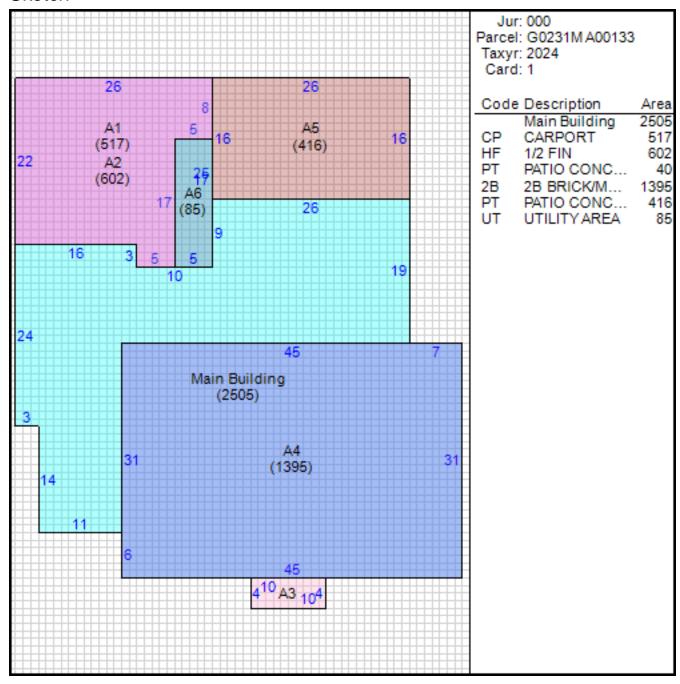

e Pre-Fab 0

Ground Floor Area 2505

Total Living Area 4201

Car Parking CARPORT

Other Buildings

Card Year Length Width Area Type Built

### **Permits**

| Date of Permi | t Amount of<br>Permit | Permit<br>Number | Reason |  |
|---------------|-----------------------|------------------|--------|--|
| 10/14/2002    | \$10,000              | B0892005         | ALT    |  |
| 05/10/1985    | \$17,800              | 13840            |        |  |

Sales

| Date of Sale | Sales Price | Deed Number | Instrument<br>Type |
|--------------|-------------|-------------|--------------------|
| 07/17/2002   | \$244,000   | 02128744    | WD                 |
| 01/15/1976   | \$88,750    | K90915      | UN                 |
| 04/02/1975   | \$43,775    | K31200      | UN                 |

#### Sketch