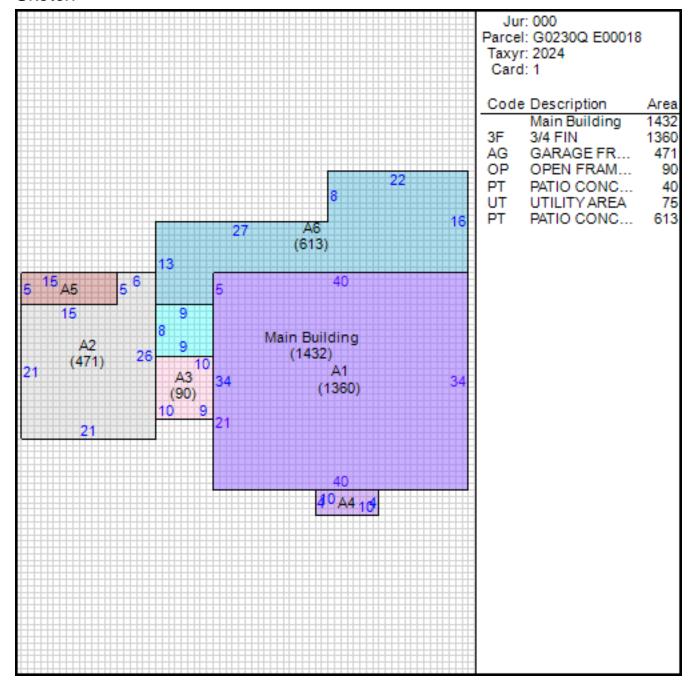

it Amount of Permit Permit Number Reason

Sales

| Date of Sale | Sales Price | Deed Numbe | r Instrument<br>Type |
|--------------|-------------|------------|----------------------|
| 05/16/2024   | \$0         | 24043071   | CD                   |
| 02/20/2024   | \$0         | 24019945   | QC                   |
| 05/20/2020   | \$0         | 20054286   | QC                   |
| 11/30/2012   | \$0         | 12141441   | QC                   |
| 07/19/2012   | \$219,500   | 12081262   | WD                   |
| 06/01/2011   | \$190,000   | 11052025   | WD                   |
| 11/13/1986   | \$106,000   | Y72342     | WD                   |
| 08/05/1977   | \$68,700    | M44012     | UN                   |
| 08/31/1973   | \$57,500    | J11102     | UN                   |

#### Sketch