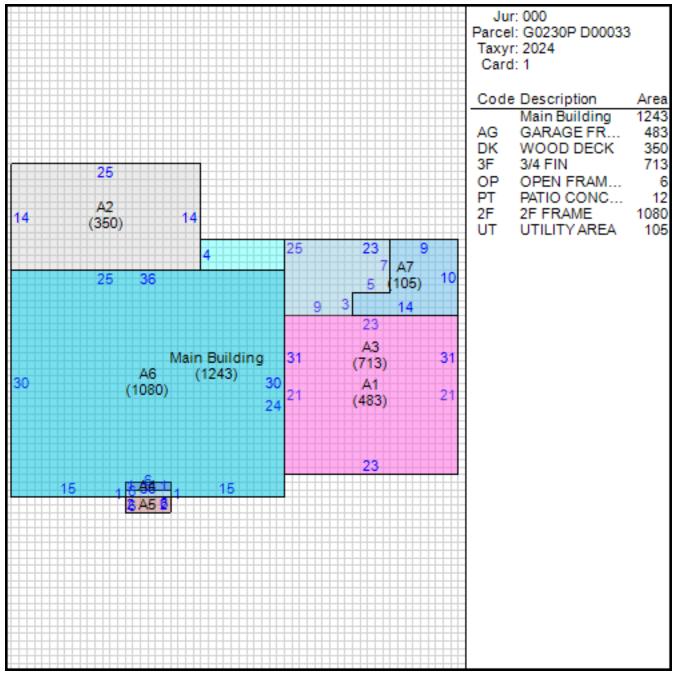

|
|-----------|--------------|------|------|--|
| Built     |              |      |      |  |

|                                    | Permits          |        |  |
|------------------------------------|------------------|--------|--|
| Date of Permit Amount of<br>Permit | Permit<br>Number | Reason |  |

### Sales

| Date of Sale | Sales Price | Deed Numbe | r Instrument<br>Type |
|--------------|-------------|------------|----------------------|
| 02/14/2023   | \$475,000   | 23014983   | WD                   |
| 10/08/2020   | \$350,000   | 20114821   | WD                   |
| 12/30/1998   | \$225,000   | JA9058     | WD                   |
| 09/13/1994   | \$165,000   | ER6880     | WD                   |
| 11/03/1976   | \$82,500    | L68539     | UN                   |

#### Sketch