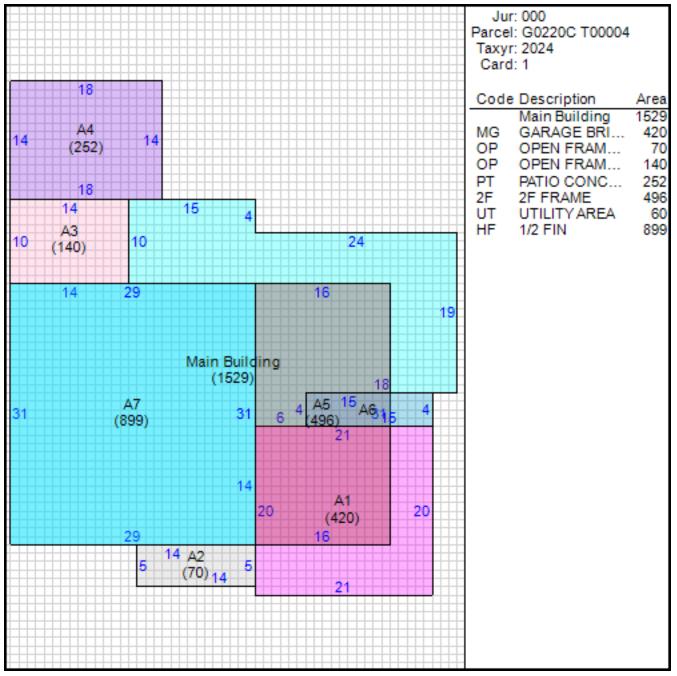

|
| Built     |              |      |      |  |

#### Permits

| Date of Permi | t Amount of<br>Permit | Permit<br>Number | Reason |  |
|---------------|-----------------------|------------------|--------|--|
| 04/07/1986    | \$140,000             | 97299            |        |  |
| 04/07/1986    | \$140,000             | 14922            |        |  |

## Sales

| Date of Sale | Sales Price | Deed Number Instrument<br>Type |     |
|--------------|-------------|--------------------------------|-----|
| 01/21/1987   | ¢125 100    | 711600                         | WD  |
| 01/21/1967   | \$135,100   | Z11633                         | VVD |
| 11/22/1985   | \$23,500    | X26643                         | WD  |
| 10/23/1984   | \$469,110   | V86560                         | WD  |

#### Sketch