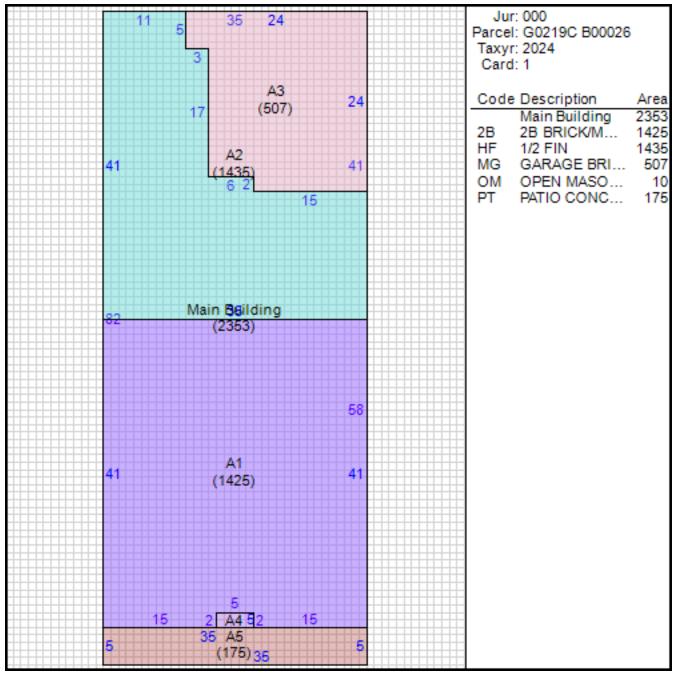

|  |

#### Permits

| Date of Permit | t Amount of<br>Permit | Permit<br>Number | Reason |
|----------------|-----------------------|------------------|--------|
| 06/10/2005     | \$450,000             | B0947737         | NCT    |
| 05/04/2005     | \$10,000              | B0949427         | FF     |

## Sales

| Date of Sale | Sales Price | Deed Numbe | r Instrument<br>Type |
|--------------|-------------|------------|----------------------|
| 02/12/2015   | \$485,000   | 15014701   | WD                   |
| 08/15/2008   | \$590,000   | 08112830   | WD                   |
| 08/01/2007   | \$531,274   | 07121574   | SW                   |
| 06/29/2007   | \$496,000   | 07103923   | TD                   |
| 05/05/2005   | \$232,000   | 05071865   | WD                   |

#### Sketch