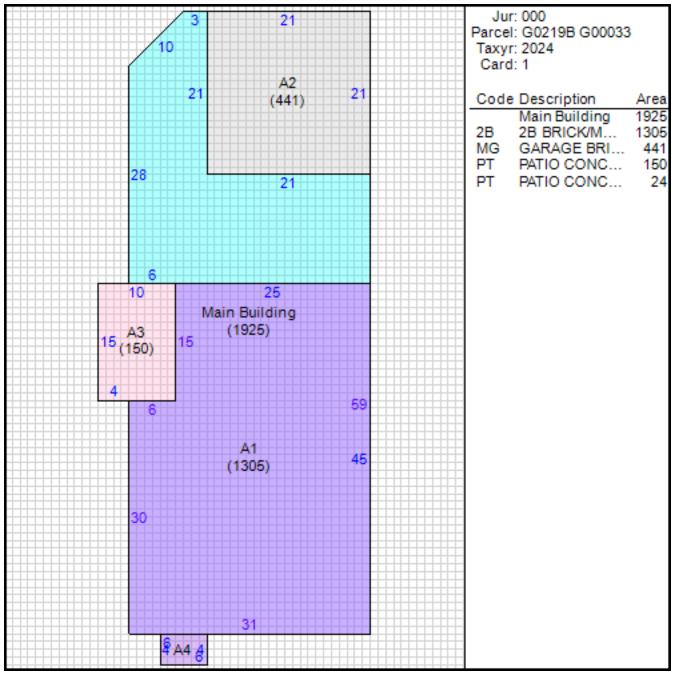

|      |  |

|               |                       | Permits          |        |  |
|---------------|-----------------------|------------------|--------|--|
| Date of Permi | t Amount of<br>Permit | Permit<br>Number | Reason |  |
| 12/21/2000    | \$425,000             | B0843200         |        |  |

### Sales

| Date of Sale | Sales Price | Deed Numbe | r Instrument<br>Type |
|--------------|-------------|------------|----------------------|
| 06/01/2016   | \$0         | 16058241   | WD                   |
| 08/29/2013   | \$381,000   | 13115774   | WD                   |
| 02/22/2010   | \$385,000   | 10018468   | WD                   |
| 10/17/2000   | \$89,500    | KP6581     | WD                   |
| 07/20/1998   | \$279,500   | HP8133     | WD                   |

#### Sketch