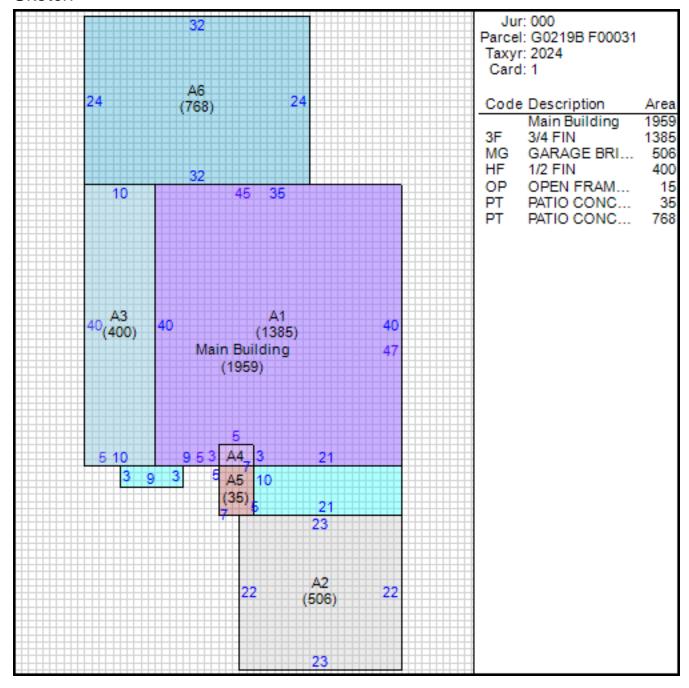

### Improvement/Commercial Details

Stories 1.7

Exterior Walls BRICK VENEER

Land Use - PUD-ATTACHED

Year Built 1986

Total Rooms 6

Bedrooms 3

Bathrooms 2

Half Baths 1

Heat CENTRAL A/C AND HEAT

Fuel NOT APPLICABLE

Heating System NOT APPLICABLE

Fireplace Masonry 1

Fireplace Pre-Fab 0

Ground Floor Area 1959

Total Living Area 3198

Car Parking BRICK GARAGE

Other Buildings

Card Year Length Width Area Type Built

#### Sketch