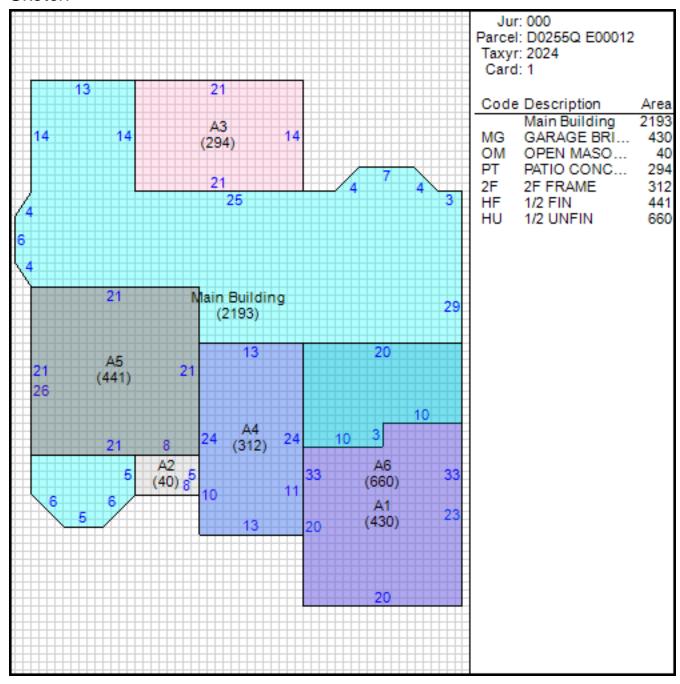

### Improvement/Commercial Details

Stories 1.5

Exterior Walls BRICK VENEER

Land Use - SINGLE FAMILY

Year Built 2002

Total Rooms 7

Bedrooms 4

Bathrooms 3

Half Baths

Heat CENTRAL A/C AND HEAT

**Fuel** 

**Heating System** 

Fireplace Masonry

Fireplace Pre-Fab 1

Ground Floor Area 2194

Total Living Area 2727

Car Parking BRICK GARAGE

Other Buildings

Card Year Length Width Area Type Built

#### Sketch