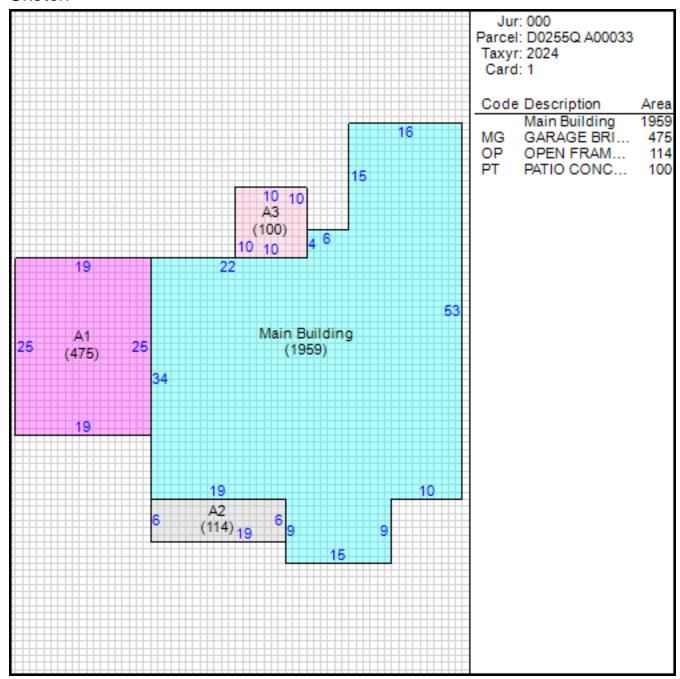

|--------------------------|----------|--------|--------|--|
|                          | Permit   | Number |        |  |
| 07/15/1986               | \$70,000 | 204033 |        |  |

Sales

| Date of Sale | Sales Price | Deed Number | Instrument<br>Type |
|--------------|-------------|-------------|--------------------|
| 02/19/2016   | \$0         | 16033493    | QC                 |
| 06/30/2015   | \$110,000   | 15063544    | WD                 |
| 09/04/2014   | \$95,800    | 15045449    | TD                 |
| 05/10/2001   | \$159,000   | LC4035      | WD                 |
| 07/29/1987   | \$106,075   | Z94127      | WD                 |
| 07/14/1986   | \$300,000   | Y18775      | WD                 |
| 10/04/1985   | \$0         | X10265      | QC                 |

#### Sketch