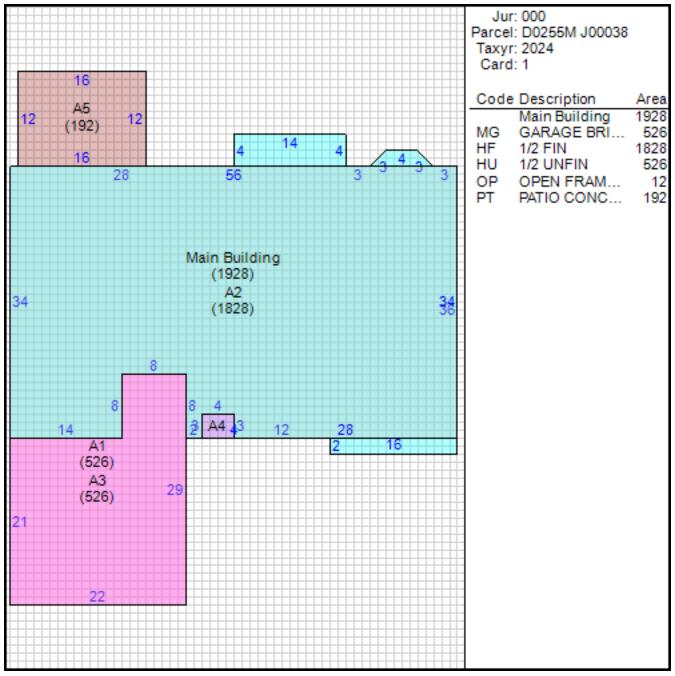

# Improvement/Commercial Details

| Stories                                                          | 1.5                                        |
|------------------------------------------------------------------|--------------------------------------------|
| Exterior Walls                                                   | BRICK VENEER                               |
| Land Use                                                         | - SINGLE FAMILY                            |
| Year Built                                                       | 1985                                       |
| Total Rooms                                                      | 6                                          |
| Bedrooms                                                         | 3                                          |
| Bathrooms                                                        | 2                                          |
| Half Baths                                                       | 0                                          |
|                                                                  |                                            |
| Heat                                                             | CENTRAL A/C AND HEAT                       |
| Heat<br>Fuel                                                     | CENTRAL A/C AND HEAT<br>NOT APPLICABLE     |
|                                                                  |                                            |
| Fuel                                                             | NOT APPLICABLE                             |
| Fuel<br>Heating System                                           | NOT APPLICABLE                             |
| Fuel<br>Heating System<br>Fireplace Masonry                      | NOT APPLICABLE<br>NOT APPLICABLE<br>0      |
| Fuel<br>Heating System<br>Fireplace Masonry<br>Fireplace Pre-Fab | NOT APPLICABLE<br>NOT APPLICABLE<br>0<br>1 |

#### Sketch