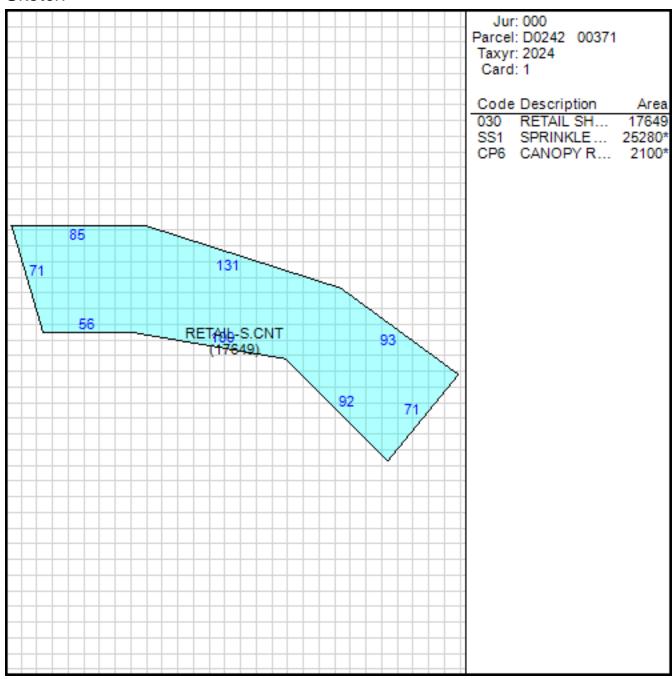

## Improvement/Commercial Details

Land Use - SHP-CTR-STRP

**Total Living Units** 

Structure Type STRIP SHOPPING CNTR

Year Built 2003

Investment Grade A

Other Buildings

Card Year Length Width Area Type Built