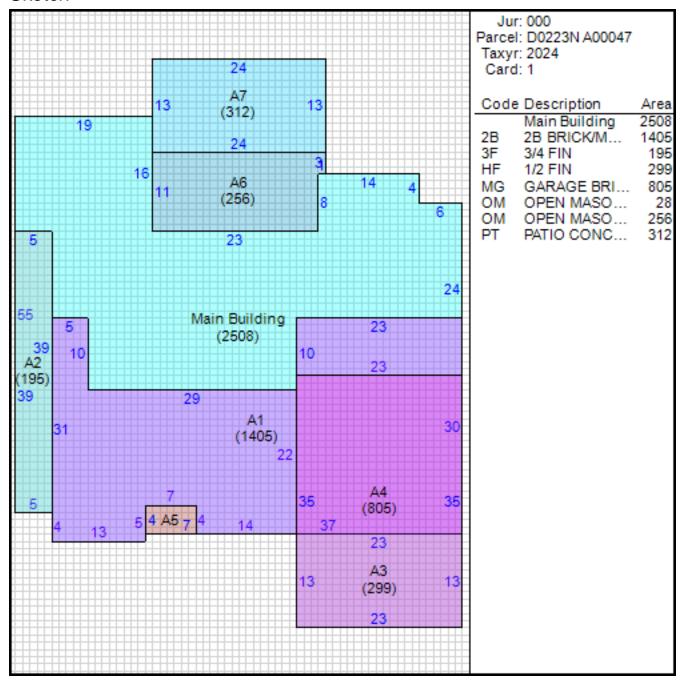

#### Improvement/Commercial Details

Stories 1.5

Exterior Walls BRICK VENEER

Land Use - PUD-DETACHED

Year Built 2013

Total Rooms 10

Bedrooms 5

Bathrooms 4

Half Baths 1

Heat CENTRAL A/C AND HEAT

**Fuel** 

Heating System CENTRAL HEAT/AIR UNIT

Fireplace Masonry

Fireplace Pre-Fab 2

Ground Floor Area 2508

Total Living Area 4209

Car Parking BRICK GARAGE

Other Buildings

Card Year Length Width Area Type Built

#### Sketch