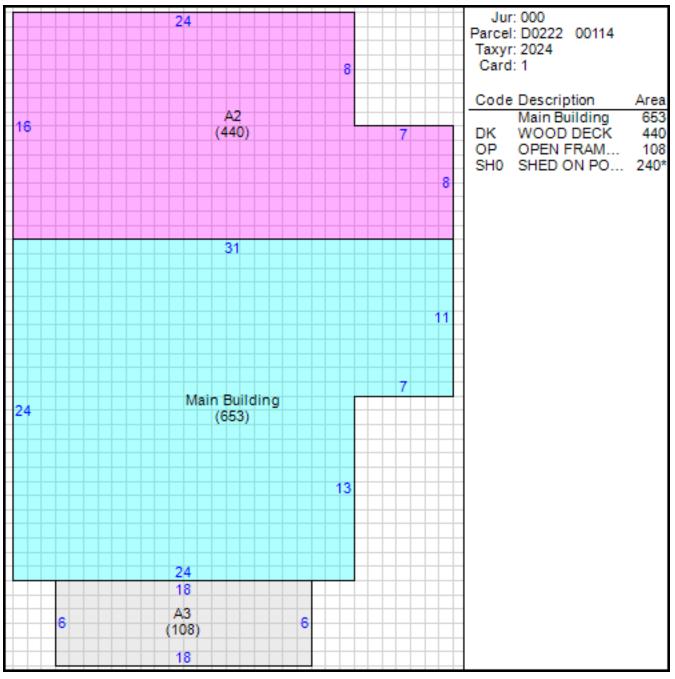

T<br>0<br>0 |

### Other Buildings

| Card | Year<br>Built | Length | Width | Area | Туре         |
|------|---------------|--------|-------|------|--------------|
| 1    | 1986          | 15     | 16    | 240  | SHED ON POLE |

|                                    | Permits          |        |  |
|------------------------------------|------------------|--------|--|
| Date of Permit Amount of<br>Permit | Permit<br>Number | Reason |  |

### Sales

| Date of Sale | Sales Price | Deed Numbe | r Instrument<br>Type |
|--------------|-------------|------------|----------------------|
| 02/02/1993   | \$70,000    | DH8284     | WD                   |
| 02/04/1983   | \$20,000    | T90023     | WD                   |
| 04/07/1977   | \$9,000     | M1-2514    | UN                   |

#### Sketch