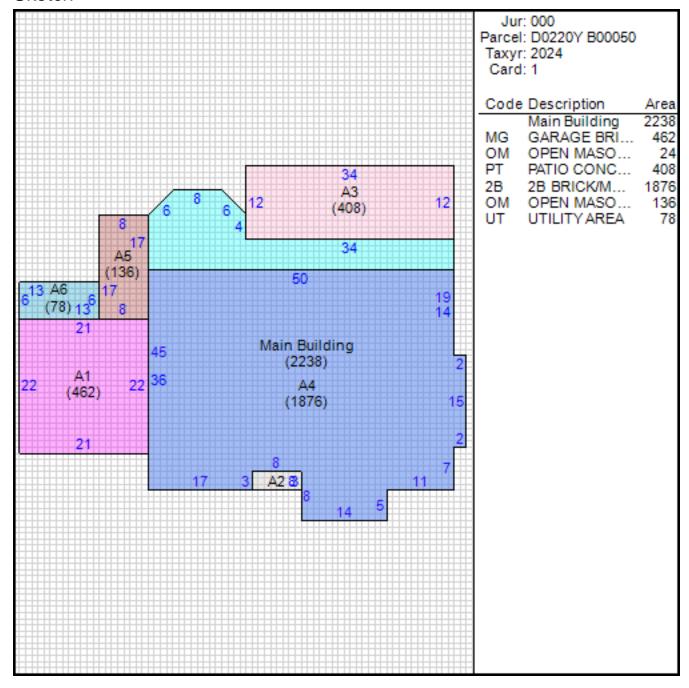

| 77035            |        |  |

Sales

| Date of Sale | Sales Price | Deed Numbe | r Instrument<br>Type |
|--------------|-------------|------------|----------------------|
| 04/11/2017   | \$236,000   | 17039034   | WD                   |
| 10/25/2016   | \$0         | 16120945   | CD                   |
| 10/25/2016   | \$185,000   | 16111298   | WD                   |
| 11/15/2005   | \$335,000   | 05203606   | WD                   |
| 07/02/2001   | \$300,000   | LE1108     | WD                   |
| 02/25/1999   | \$359,000   | JD8980     | WD                   |
| 06/11/1991   | \$265,500   | CF6957     | WD                   |
| 09/29/1988   | \$243,000   | AS6511     | WD                   |
| 03/14/1988   | \$35,000    | AJ0437     | WD                   |

#### Sketch