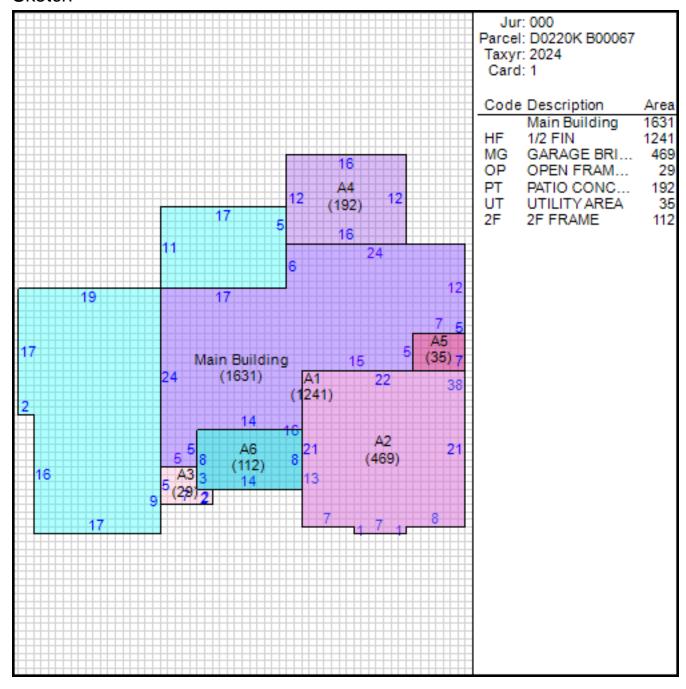

### Improvement/Commercial Details

Stories 1.7

Exterior Walls BRICK VENEER

Land Use - SINGLE FAMILY

Year Built 1989

Total Rooms 8

Bedrooms 4

Bathrooms 2

Half Baths 0

Heat CENTRAL A/C AND HEAT

Fuel NOT APPLICABLE

Heating System NOT APPLICABLE

Fireplace Masonry 1

Fireplace Pre-Fab 0

Ground Floor Area 1631

Total Living Area 2364

Car Parking BRICK GARAGE

Other Buildings

Card Year Length Width Area Type Built

#### Sketch