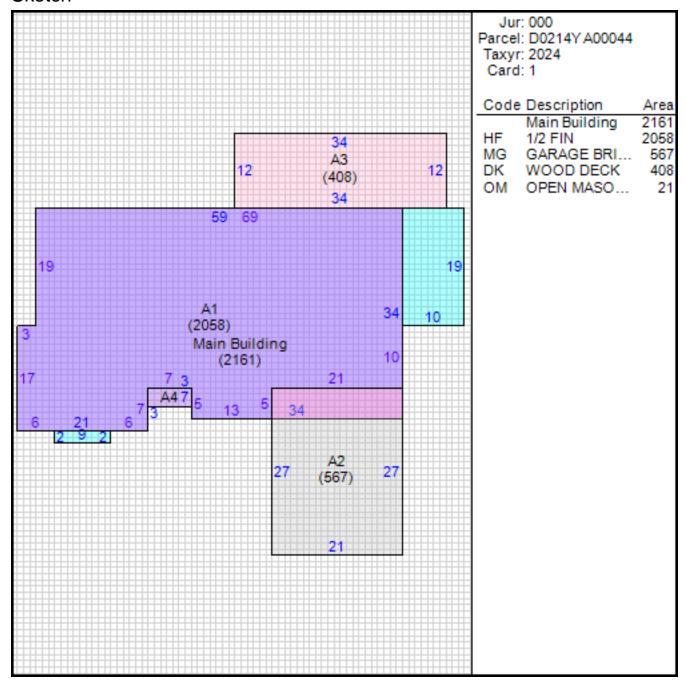

#### Improvement/Commercial Details

Stories 1.5

Exterior Walls BRICK VENEER

Land Use - SINGLE FAMILY

Year Built 1993

Total Rooms 9

Bedrooms 4

Bathrooms 3

Half Baths 1

Heat CENTRAL A/C AND HEAT

Fuel NOT APPLICABLE

Heating System NOT APPLICABLE

Fireplace Masonry 0

Fireplace Pre-Fab 1

Ground Floor Area 2161

Total Living Area 3190

Car Parking BRICK GARAGE

Other Buildings

Card Year Length Width Area Type Built

#### Sketch