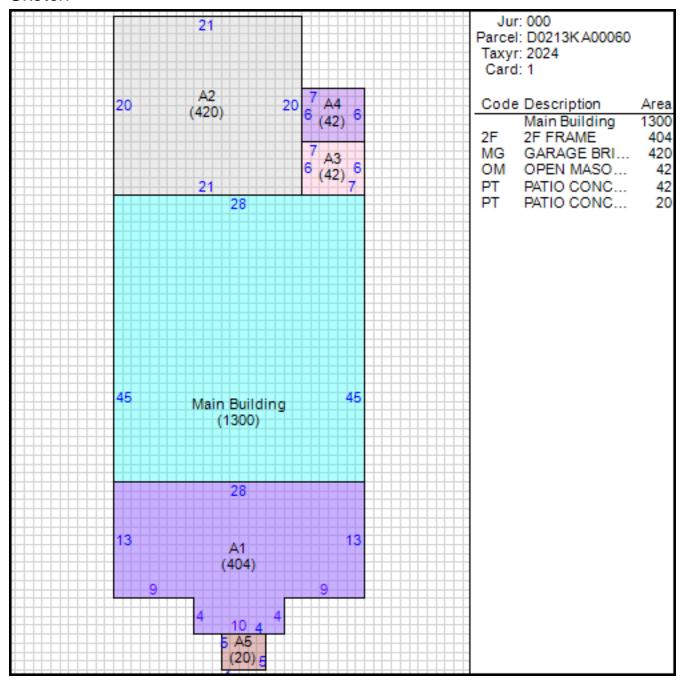

rmit<br>Number | Reason |  |
|---------------|-----------------------|------------------|--------|--|
| 12/13/1999    | \$122,000             | B0834791         |        |  |

Sales

| Date of Sale | Sales Price | Deed Numbe | r Instrument<br>Type |
|--------------|-------------|------------|----------------------|
| 12/20/2017   | \$144,900   | 17130887   | WD                   |
| 12/31/2012   | \$124,900   | 13004897   | WD                   |
| 09/15/2008   | \$0         | 08138513   | QC                   |
| 01/26/2007   | \$140,000   | 07022878   | WD                   |
| 07/16/2001   |             | LL8134     | CD                   |
| 07/16/2001   | \$138,000   | LE4075     | WD                   |
| 07/28/2000   | \$142,310   | KK3468     | WD                   |

#### Sketch