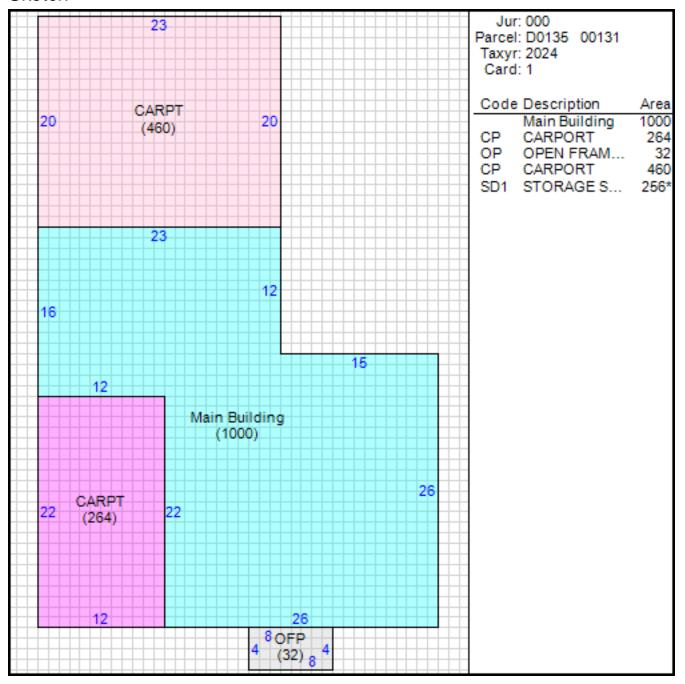

## Improvement/Commercial Details

Stories 1

Exterior Walls BRICK VENEER

Land Use - SINGLE FAMILY

Year Built 1940

Total Rooms 6

Bedrooms 3

Bathrooms 1

Car Parking CARPORT

# Other Buildings

| Card | Year<br>Built | Lengt | h Width | Area | Туре         |
|------|---------------|-------|---------|------|--------------|
| 1    | 1990          | 16    | 16      | 256  | STORAGE SHED |