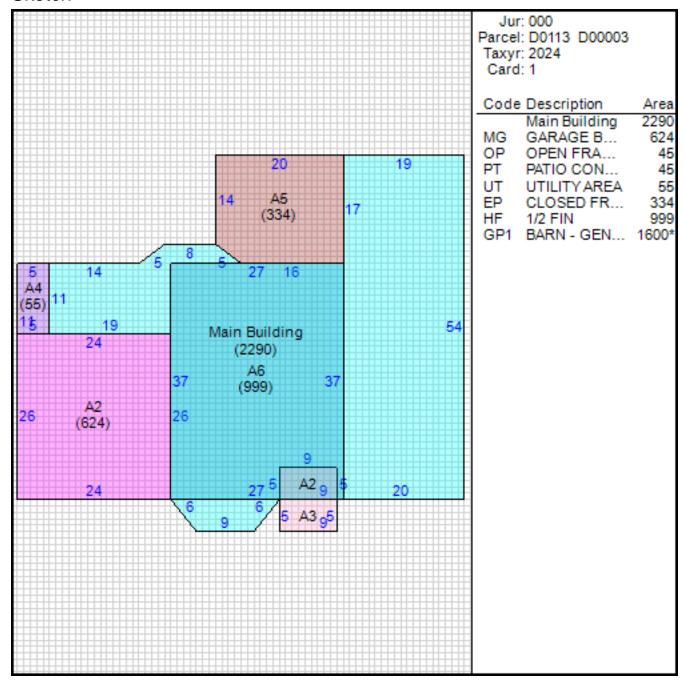

#### Improvement/Commercial Details

Stories 1.5

Exterior Walls BRICK VENEER

Land Use - SINGLE FAMILY

Year Built 1986

Total Rooms 6

Bedrooms 3

Bathrooms 2

Half Baths 0

Heat CENTRAL A/C AND HEAT

Fuel NOT APPLICABLE

Heating System NOT APPLICABLE

Fireplace Masonry 0

Fireplace Pre-Fab 0

Ground Floor Area 2290

Total Living Area 2790

Car Parking BRICK GARAGE

## Other Buildings

| Card | Year<br>Built | Length | Width | Area  | Type                      |
|------|---------------|--------|-------|-------|---------------------------|
| 1    | 1986          | 32     | 50    | 1,600 | BARN - GENERAL<br>PURPOSE |

#### Sketch