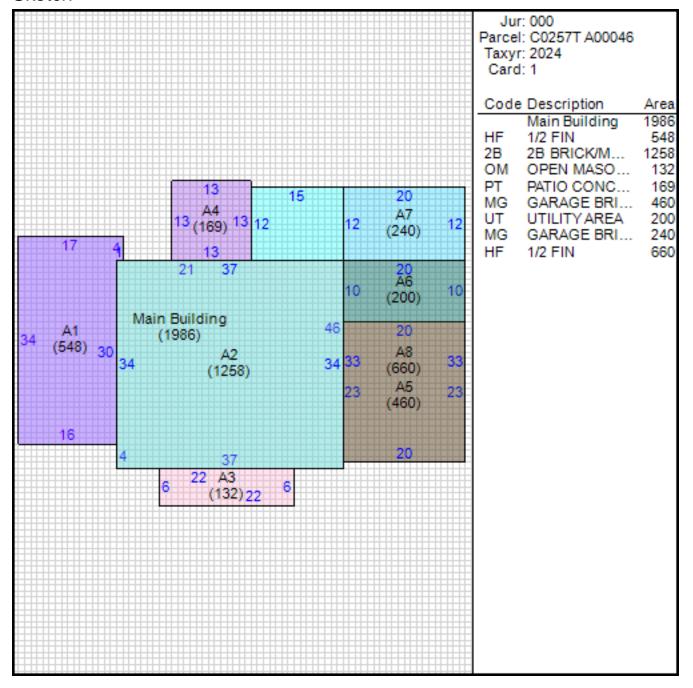

#### Improvement/Commercial Details

Stories 1.5

Exterior Walls BRICK VENEER

Land Use - SINGLE FAMILY

Year Built 1995

Total Rooms 8

Bedrooms 4

Bathrooms 3

Half Baths 1

Heat CENTRAL A/C AND HEAT

Fuel NOT APPLICABLE

Heating System NOT APPLICABLE

Fireplace Masonry

Fireplace Pre-Fab 1

Ground Floor Area 1986

Total Living Area 3848

Car Parking BRICK GARAGE

Other Buildings

Card Year Length Width Area Type Built

#### Sketch