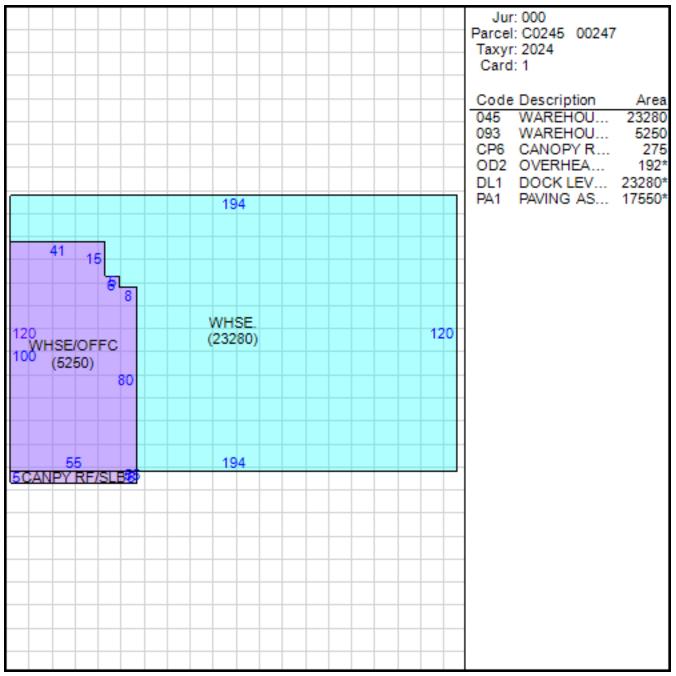

# Improvement/Commercial Details

| Land Use           | - WHSE PRE-ENGINEERED |
|--------------------|-----------------------|
| Total Living Units | 0                     |
| Structure Type     | PREFAB WAREHOUSE      |
| Year Built         | 1989                  |
| Investment Grade   | С                     |

#### Sketch