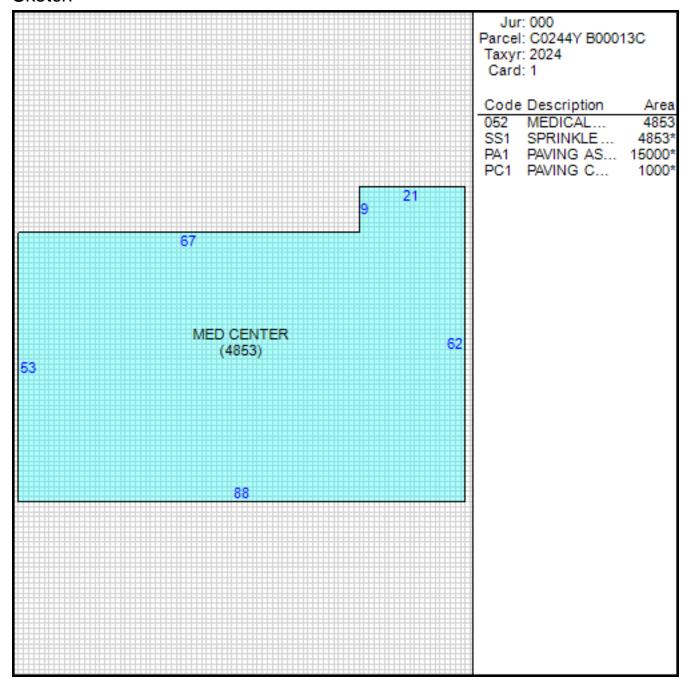

## Improvement/Commercial Details

Land Use - OFFICE MEDICAL

**Total Living Units** 

Structure Type OFFICE MEDICAL

Year Built 2011

Investment Grade A

## Other Buildings

| Card | Year<br>Built | Length Width | Area   | Туре                             |
|------|---------------|--------------|--------|----------------------------------|
| 1    | 2011          |              | 1,000  | PAVING CONCRETE<br>AVERAGE       |
| 1    | 2011          |              | 15,000 | PAVING ASPHALT <75,000<br>SQ.FT. |

#### Sketch