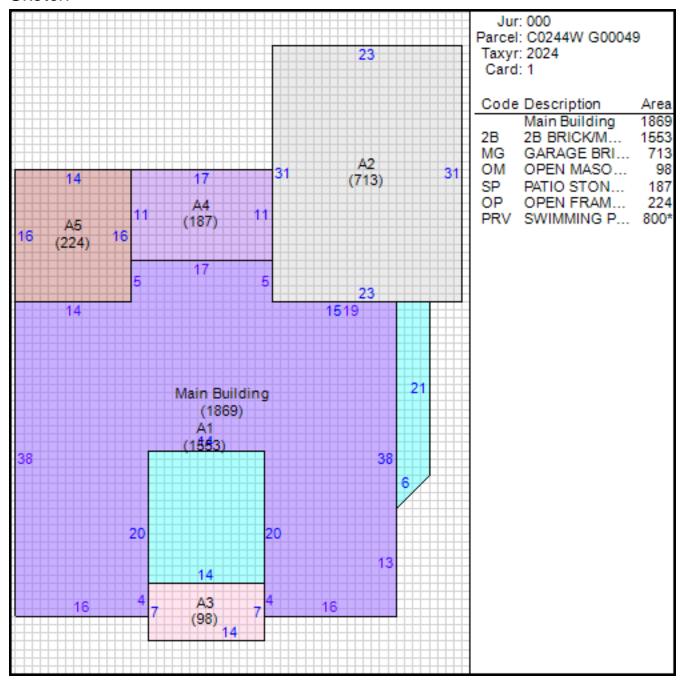

## Improvement/Commercial Details

Stories 2

Exterior Walls BRICK

Land Use - SINGLE FAMILY

Year Built 1997

Total Rooms 10

Bedrooms 4

Bathrooms 3

Half Baths 1

Heat CENTRAL A/C AND HEAT

Fuel NOT APPLICABLE

Heating System NOT APPLICABLE

Fireplace Masonry

Fireplace Pre-Fab 1

Ground Floor Area 1869

Total Living Area 3422

Car Parking BRICK GARAGE

## Other Buildings

| Card | Year<br>Built | Length | n Width | Area | Туре                   |
|------|---------------|--------|---------|------|------------------------|
| 1    | 1999          | 20     | 40      | 800  | SWIMMING POOL<br>VINYL |

#### Sketch