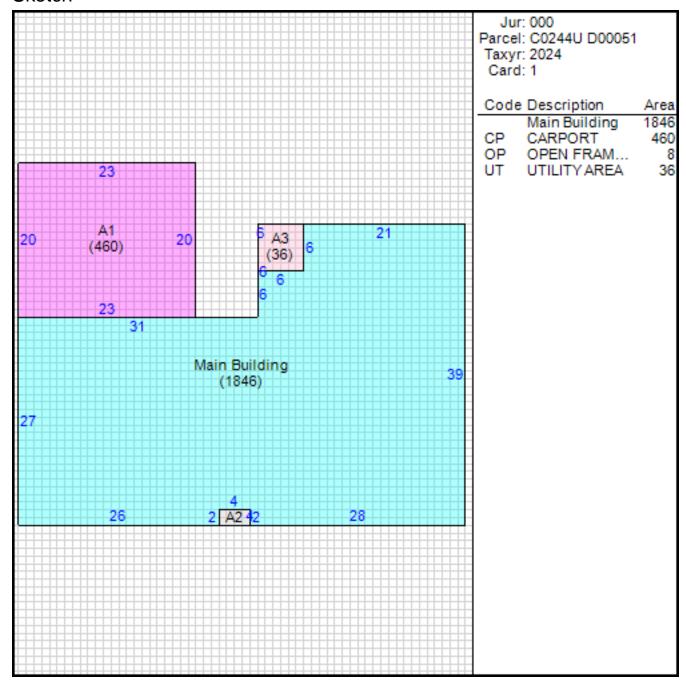

## Improvement/Commercial Details

Stories 1

Exterior Walls BRICK VENEER

Land Use - SINGLE FAMILY

Year Built 1979

Total Rooms 7

Bedrooms 4

Bathrooms 2

Half Baths 0

Heat CENTRAL A/C AND HEAT

Fuel NOT APPLICABLE

Heating System NOT APPLICABLE

Fireplace Masonry 1

Fireplace Pre-Fab 0

Ground Floor Area 1846

Total Living Area 1846

Car Parking CARPORT

Other Buildings

Card Year Length Width Area Type Built

**Permits** 

| Date of Permi | t Amount of<br>Permit | Permit<br>Number | Reason |  |
|---------------|-----------------------|------------------|--------|--|
| 03/05/1979    | \$47,000              | 805077           | •      |  |

#### Sketch