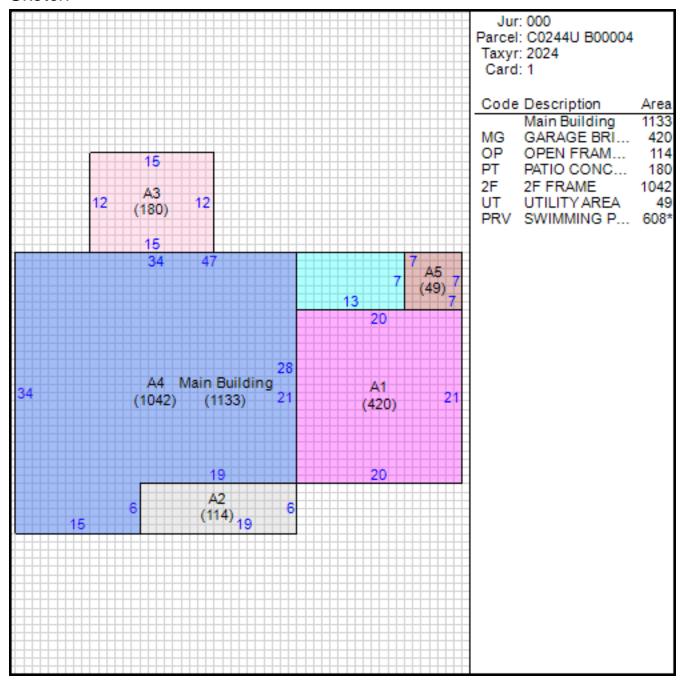

#### Improvement/Commercial Details

Stories 2

Exterior Walls BRICK VENEER

Land Use - SINGLE FAMILY

Year Built 1976

Total Rooms 8

Bedrooms 4

Bathrooms 2

Half Baths 1

Heat CENTRAL A/C AND HEAT

Fuel NOT APPLICABLE

Heating System NOT APPLICABLE

Fireplace Masonry 1

Fireplace Pre-Fab 0

Ground Floor Area 1133

Total Living Area 2175

Car Parking BRICK GARAGE

## Other Buildings

| Card | Year<br>Built | Lengtl | n Width | Area | Туре                   |
|------|---------------|--------|---------|------|------------------------|
| 1    | 1980          | 16     | 38      | 608  | SWIMMING POOL<br>VINYL |

#### Sketch