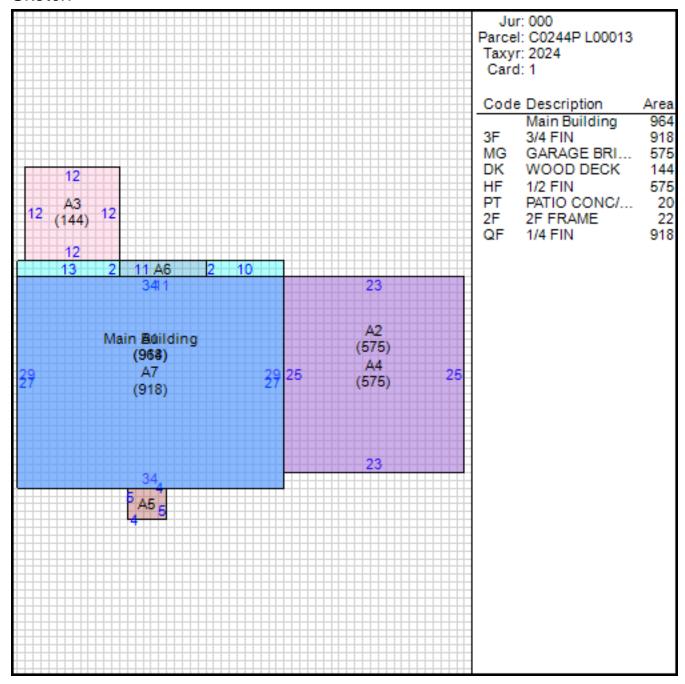

### Improvement/Commercial Details

Stories 1.7

Exterior Walls FRAME

Land Use - SINGLE FAMILY

Year Built 1988

Total Rooms 6

Bedrooms 3

Bathrooms 2

Half Baths 1

Heat CENTRAL A/C AND HEAT

Fuel NOT APPLICABLE

Heating System NOT APPLICABLE

Fireplace Masonry 0

Fireplace Pre-Fab 1

Ground Floor Area 964

Total Living Area 2192

Car Parking BRICK GARAGE

Other Buildings

Card Year Length Width Area Type Built