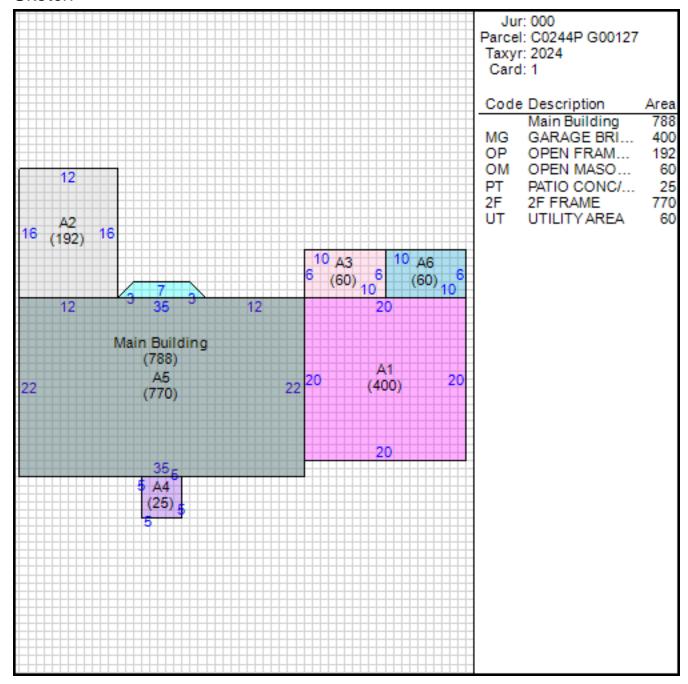

## Improvement/Commercial Details

Stories 2

Exterior Walls BRICK

Land Use - SINGLE FAMILY

Year Built 1987

Total Rooms 6

Bedrooms 3

Bathrooms 2

Half Baths 1

Heat CENTRAL A/C AND HEAT

Fuel NOT APPLICABLE

Heating System NOT APPLICABLE

Fireplace Masonry 1

Fireplace Pre-Fab 0

Ground Floor Area 788

Total Living Area 1558

Car Parking BRICK GARAGE

Other Buildings

Card Year Length Width Area Type Built

#### Sketch