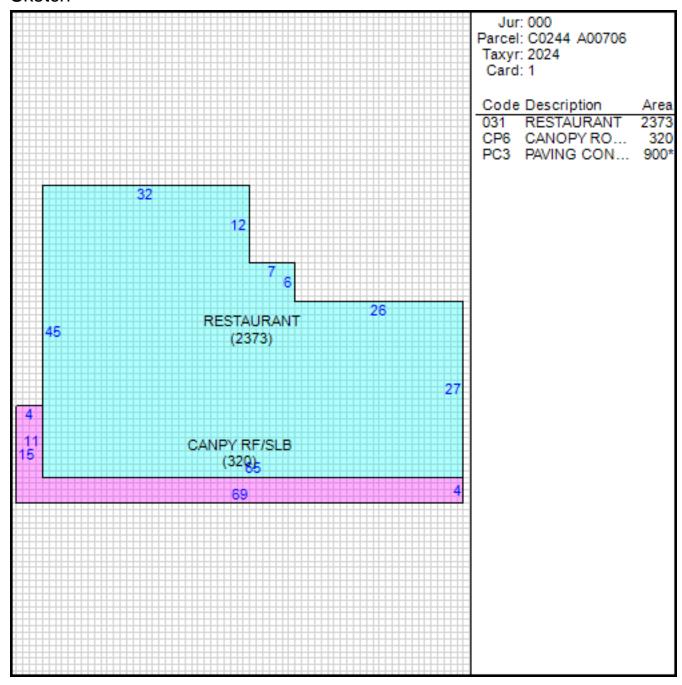

## Improvement/Commercial Details

Land Use - MOTEL

Total Living Units 0

Structure Type RESTAURANT

Year Built 1950

**Investment Grade** 

# Other Buildings

| Card | Year<br>Built | Length Width | Area | Туре                         |
|------|---------------|--------------|------|------------------------------|
| 1    | 1954          |              | 900  | PAVING CONCRETE MAT/<br>SLAB |

#### Sketch