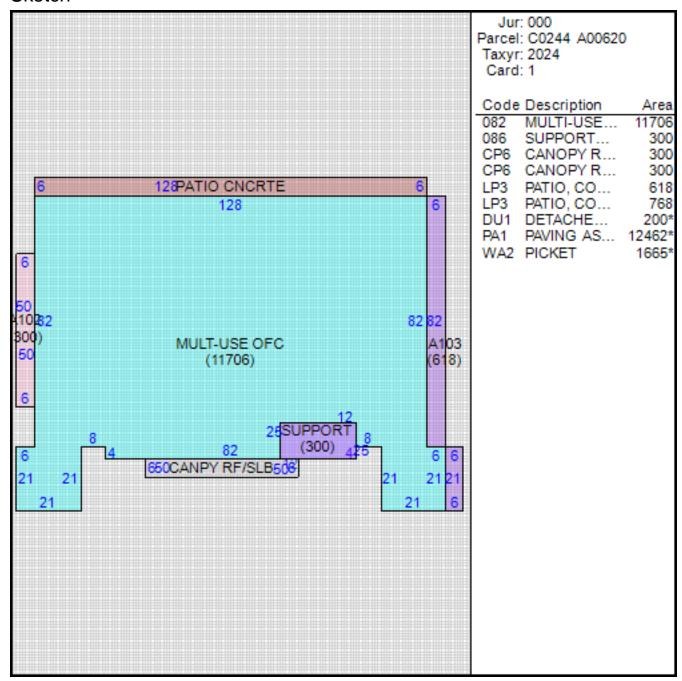

## Improvement/Commercial Details

Land Use - DAY CARE CENTER

**Total Living Units** 

Structure Type DAY CARE CENTER

Year Built 2021

**Investment Grade** 

## Other Buildings

| Card | Year<br>Built | Length | Width | Area   | Type                          |
|------|---------------|--------|-------|--------|-------------------------------|
| 1    | 2021          | 10     | 20    | 200    | DETACHED UTILITY<br>BLDG.     |
| 1    | 2021          | 62     | 201   | 12,462 | PAVING ASPHALT <75,000 SQ.FT. |
| 1    | 2021          |        |       | 1,665  | PICKET                        |

#### Sketch