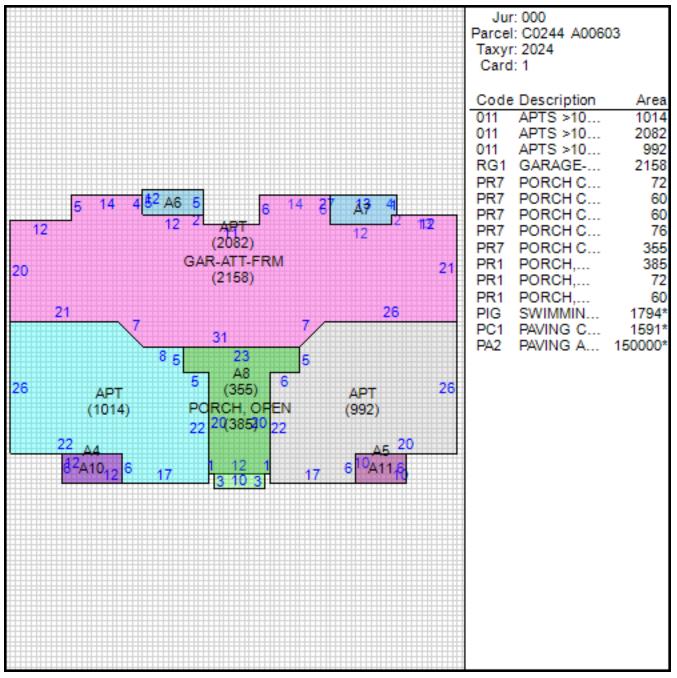

# Improvement/Commercial Details

| Land Use           | - APARTMENT COMPLEX |
|--------------------|---------------------|
| Total Living Units |                     |
| Structure Type     | APT >100 UNITS      |
| Year Built         | 2014                |
| Investment Grade   | A                   |

## Other Buildings

| Card | Year<br>Built | Length | Width | Area    | Туре                             |
|------|---------------|--------|-------|---------|----------------------------------|
| 1    | 2014          | 37     | 43    | 1,591   | PAVING CONCRETE<br>AVERAGE       |
| 1    | 2014          | 46     | 39    | 1,794   | SWIMMING POOL GUNITE             |
| 1    | 2014          |        |       | 150,000 | PAVING ASPHALT<br>75,001-200,000 |