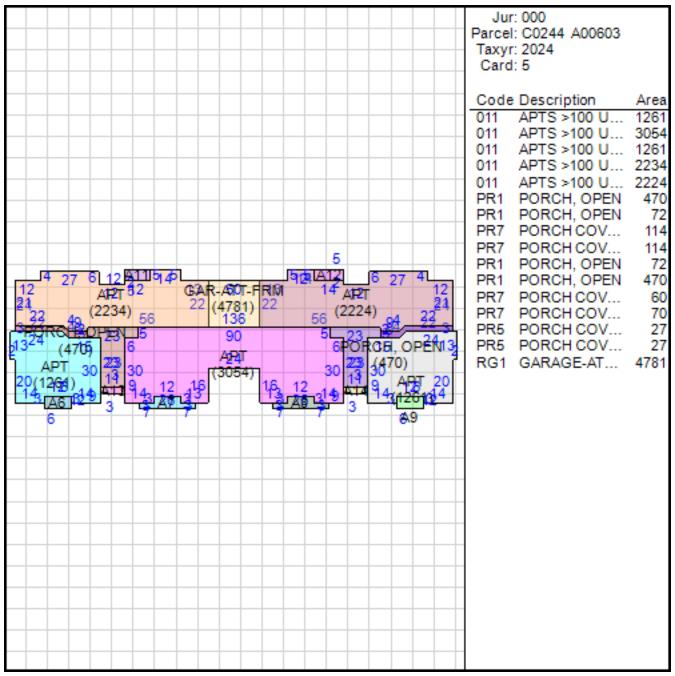

# Improvement/Commercial Details

| Land Use           | - APARTMENT COMPLEX |
|--------------------|---------------------|
| Total Living Units |                     |
| Structure Type     | APT >100 UNITS      |
| Year Built         | 2014                |
| Investment Grade   | A                   |