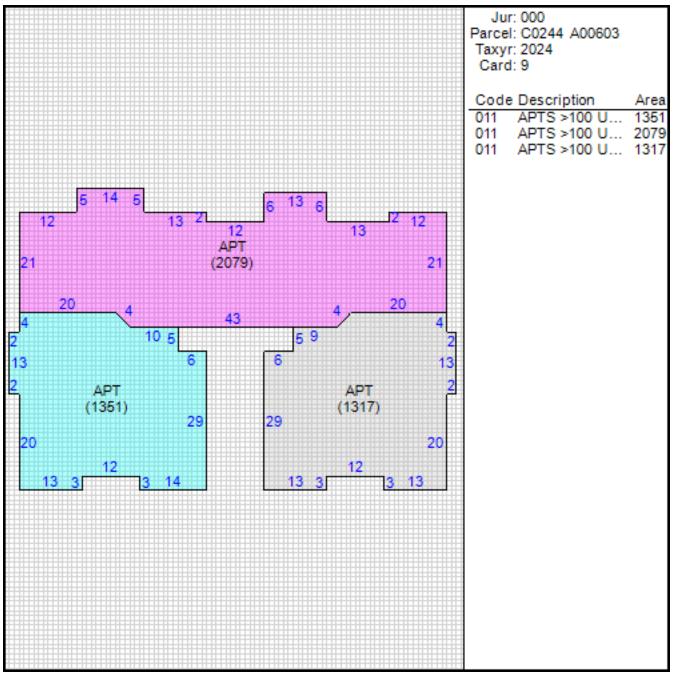

# Improvement/Commercial Details

| Land Use           | - APARTMENT COMPLEX |
|--------------------|---------------------|
| Total Living Units |                     |
| Structure Type     | APT >100 UNITS      |
| Year Built         | 2014                |
| Investment Grade   | A                   |