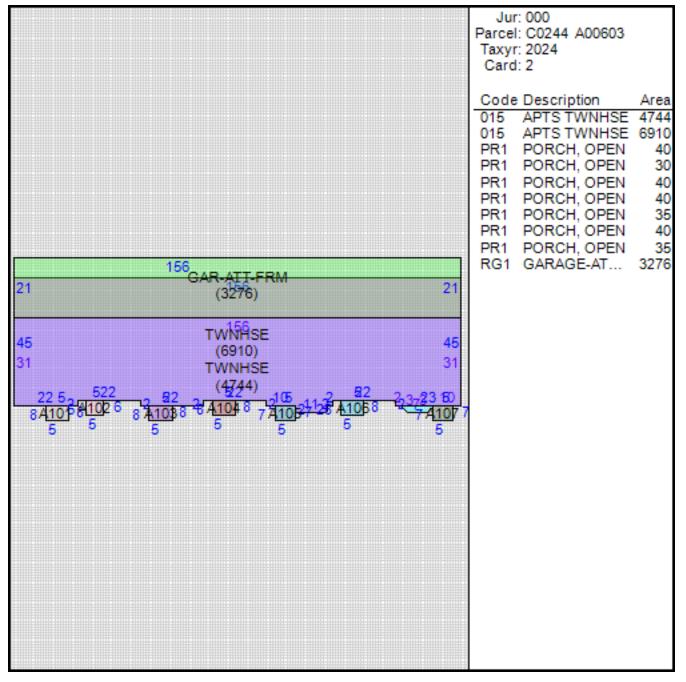

# Improvement/Commercial Details

| Land Use           | - APARTMENT COMPLEX |
|--------------------|---------------------|
| Total Living Units |                     |
| Structure Type     | APT >100 UNITS      |
| Year Built         | 2014                |
| Investment Grade   | A                   |