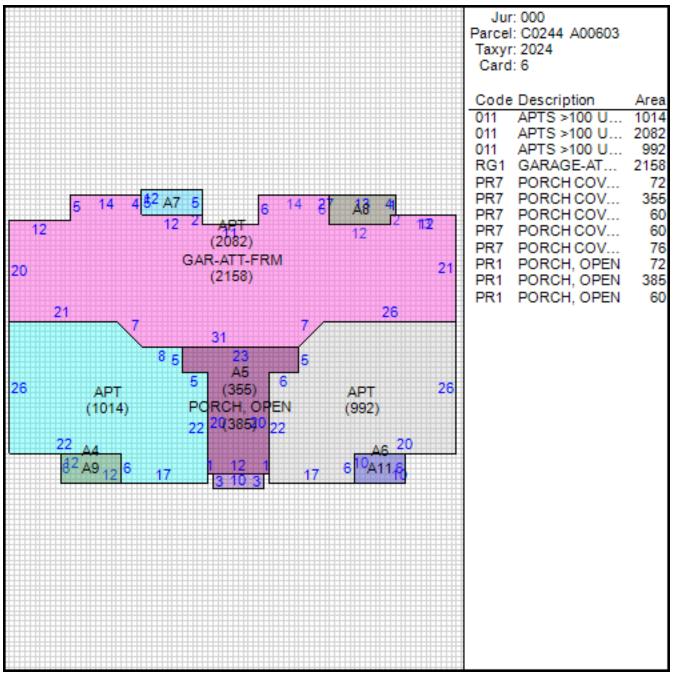

# Improvement/Commercial Details

| Land Use           | - APARTMENT COMPLEX |
|--------------------|---------------------|
| Total Living Units |                     |
| Structure Type     | APT >100 UNITS      |
| Year Built         | 2014                |
| Investment Grade   | A                   |