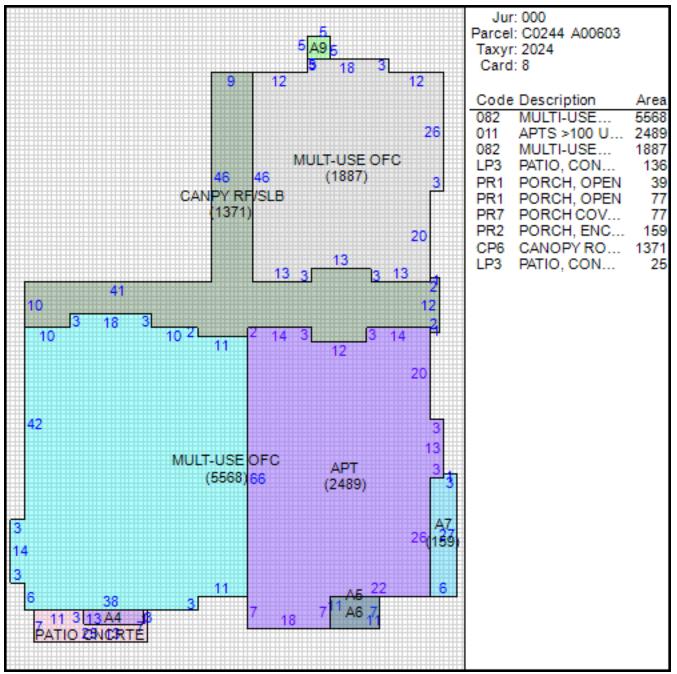

# Improvement/Commercial Details

| Land Use           | - APARTMENT COMPLEX |
|--------------------|---------------------|
| Total Living Units |                     |
| Structure Type     | APT >100 UNITS      |
| Year Built         | 2014                |
| Investment Grade   | A                   |