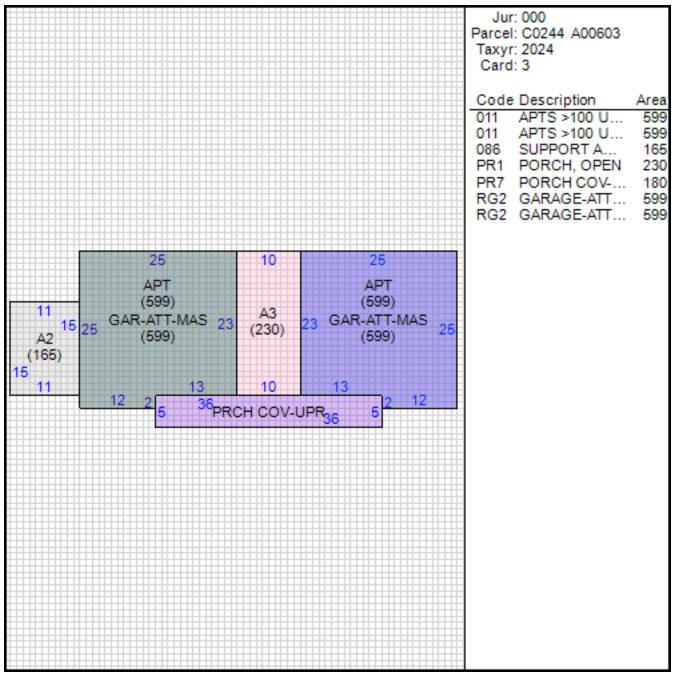

# Improvement/Commercial Details

| Land Use           | - APARTMENT COMPLEX |
|--------------------|---------------------|
| Total Living Units |                     |
| Structure Type     | APT >100 UNITS      |
| Year Built         | 2014                |
| Investment Grade   | A                   |