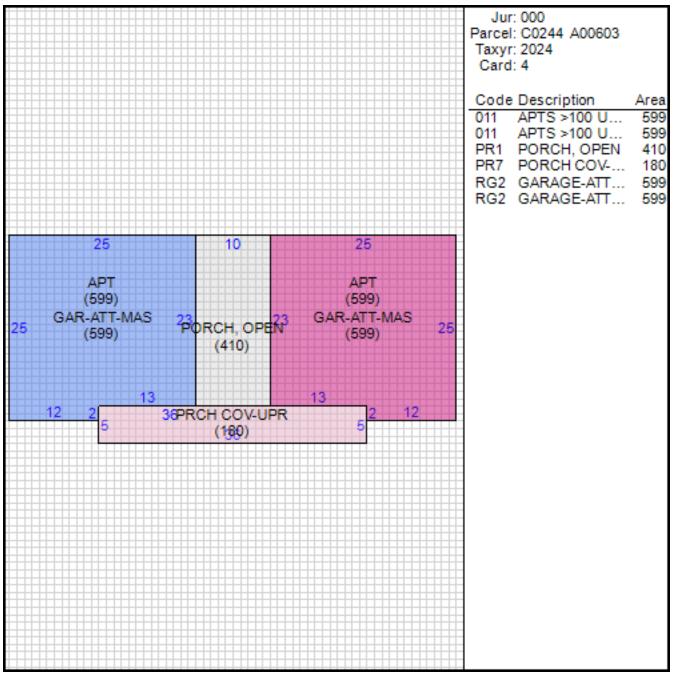

# Improvement/Commercial Details

| Land Use           | - APARTMENT COMPLEX |
|--------------------|---------------------|
| Total Living Units |                     |
| Structure Type     | APT >100 UNITS      |
| Year Built         | 2014                |
| Investment Grade   | A                   |