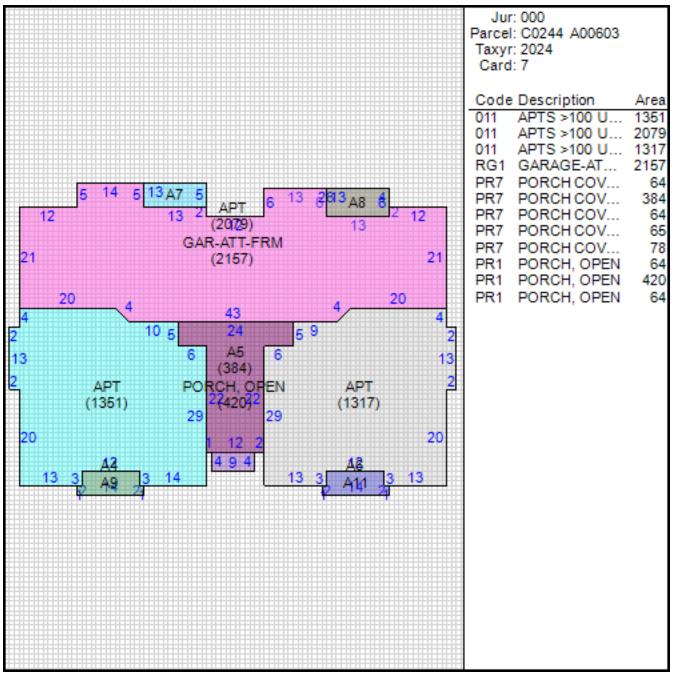

# Improvement/Commercial Details

| Land Use           | - APARTMENT COMPLEX |
|--------------------|---------------------|
| Total Living Units |                     |
| Structure Type     | APT >100 UNITS      |
| Year Built         | 2014                |
| Investment Grade   | A                   |