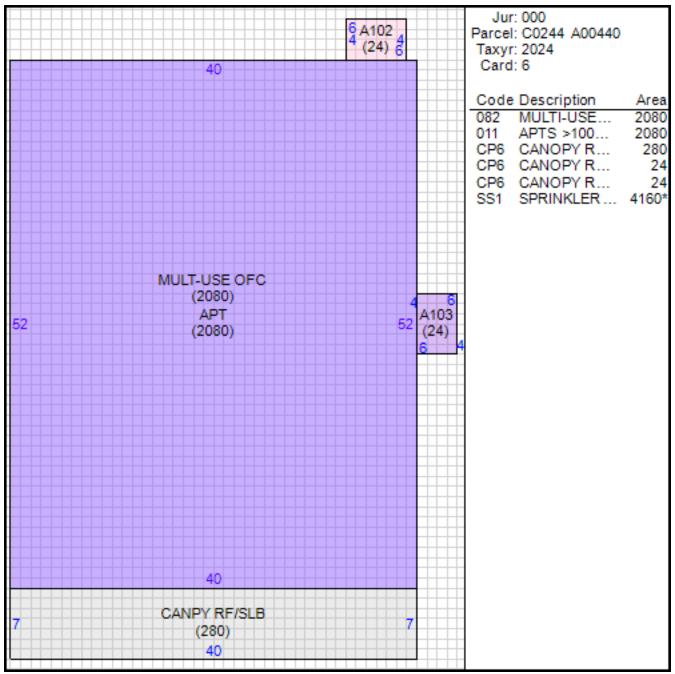

-------------------------------------------------------------------------------------------------------------------------------|
| 20 | 20 02 | A104 26<br>(1092) 26<br>52 31 (1183) 30<br>(1183) 30<br>26 4184 205 APT<br>26 4184 205 APT<br>36 234 38 APT<br>36 234 38 APT<br>36 234 38 (1261) 32<br>(1092) 4113 (1000) 40<br>36 234 38 APT<br>(1261) 32<br>(1000) 4113 (1000) 40<br>(1000) 40<br>(100 | RG1 GARAGE-A 1092<br>RG1 GARAGE-A 1183<br>PR1 PORCH, O 603<br>PR7 PORCH CO 468                                                                                                                                                                                                                                                                                                                                    |