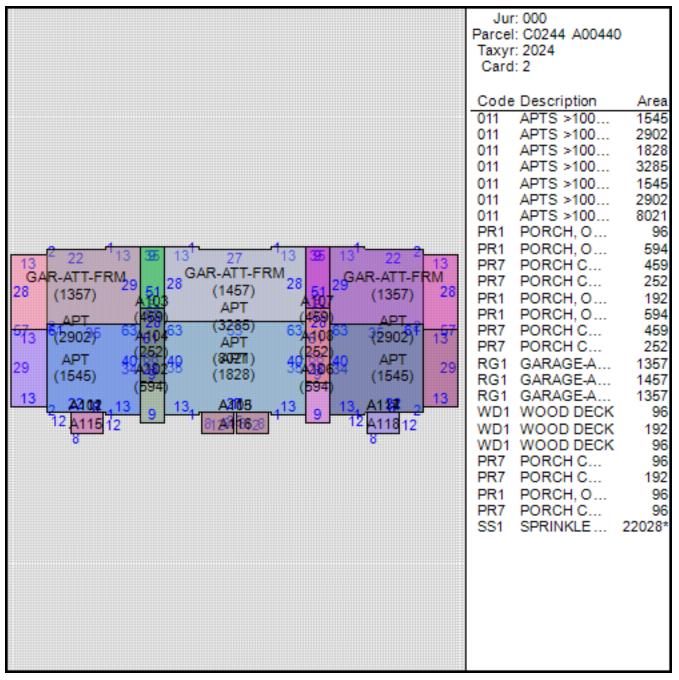

| Permit<br>Number | Reason |
|------------------------------------|--------------|------------------|--------|
| 10/27/2021                         | \$65,000     | 217975           | ALT    |
| 11/01/2016                         | \$87,500     | 2016-2930        | NEW    |
| 03/24/2014                         | \$24,685     | 2014-570         | SWP    |
| 08/15/2013                         | \$10,600,000 | 2013-2539        | NCT    |

## Sales

| Date of Sale | Sales Price | Deed Number | r Instrument<br>Type |
|--------------|-------------|-------------|----------------------|
| 04/27/2021   | \$0         | 21057526    | QC                   |
| 06/25/2013   | \$0         | 13085085    | QC                   |
| 04/07/1999   | \$0         | JG5466      | QC                   |





| APT<br>(3441)<br>20 00 (2178)<br>24 062 (1166)<br>(2178)<br>24 062 (1166)<br>24 062 (1166)<br>(2178)<br>29 (5717)<br>29 (5717)<br>20 (5717) | Jur: 000<br>Parcel: C0244 A00440<br>Taxyr: 2024<br>Card: 3<br>Code Description Area<br>015 APTSTWN 3539<br>011 APTS >100 5717<br>011 APTS >100 2275<br>011 APTS >100 3441<br>011 APTS >100 3539<br>011 APTS >100 3539<br>011 APTS >100 15271<br>LP3 PATIO, CO 180<br>PR1 PORCH, O 77<br>PR7 PORCH C 77<br>WD1 WOOD DECK 77<br>PR1 PORCH, O 648<br>PR7 PORCH C 513<br>PR7 PORCH C 315<br>RG1 GARAGE-A 2178<br>RG1 GARAGE-A 2178<br>RG1 GARAGE-A 2178<br>RG1 GARAGE-A 2178<br>RG1 GARAGE-A 2178<br>PR1 PORCH, O 192<br>PR7 PORCH C 192<br>WD1 WOOD DECK 192<br>PR1 PORCH, O 648<br>PR7 PORCH C 192<br>WD1 WOOD DECK 192<br>PR1 PORCH, O 648<br>PR7 PORCH C 315<br>PR1 PORCH, O 1