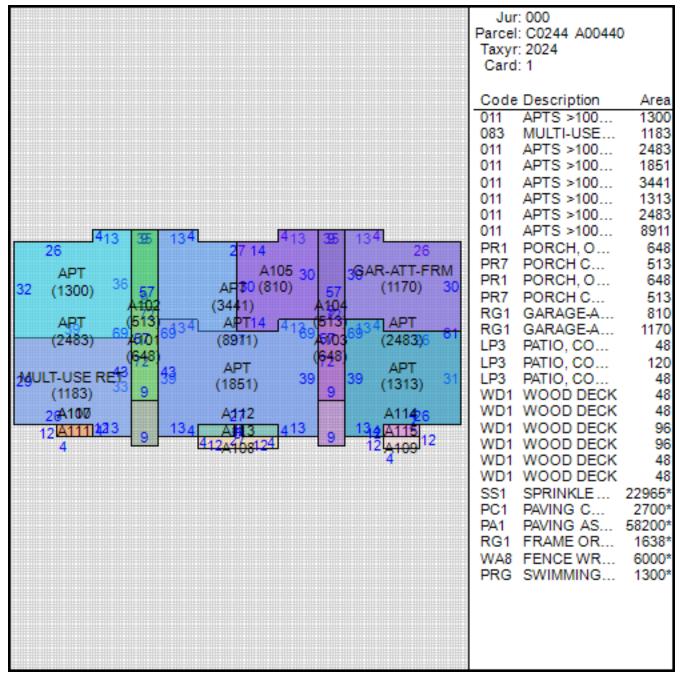

| Permit<br>Number | Reason |
|------------------------------------|--------------|------------------|--------|
| 10/27/2021                         | \$65,000     | 217975           | ALT    |
| 11/01/2016                         | \$87,500     | 2016-2930        | NEW    |
| 03/24/2014                         | \$24,685     | 2014-570         | SWP    |
| 08/15/2013                         | \$10,600,000 | 2013-2539        | NCT    |

## Sales

| Date of Sale | Sales Price | Deed Number | r Instrument<br>Type |
|--------------|-------------|-------------|----------------------|
| 04/27/2021   | \$0         | 21057526    | QC                   |
| 06/25/2013   | \$0         | 13085085    | QC                   |
| 04/07/1999   | \$0         | JG5466      | QC                   |





| APT<br>(3441)<br>20 00 (2178)<br>24 062 (1166)<br>(2178)<br>24 062 (1166)<br>24 062 (1166)<br>(2178)<br>29 (5717)<br>29 (5717)<br>20 (5717) | Jur: 000<br>Parcel: C0244 A00440<br>Taxyr: 2024<br>Card: 3<br>Code Description Area<br>015 APTSTWN 3539<br>011 APTS >100 5717<br>011 APTS >100 2275<br>011 APTS >100 3441<br>011 APTS >100 3539<br>011 APTS >100 3539<br>011 APTS >100 15271<br>LP3 PATIO, CO 180<br>PR1 PORCH, O 77<br>PR7 PORCH C 77<br>WD1 WOOD DECK 77<br>PR1 PORCH, O 648<br>PR7 PORCH C 513<br>PR7 PORCH C 315<br>RG1 GARAGE-A 2178<br>RG1 GARAGE-A 2178<br>RG1 GARAGE-A 2178<br>RG1 GARAGE-A 2178<br>RG1 GARAGE-A 2178<br>PR1 PORCH, O 192<br>PR7 PORCH C 192<br>WD1 WOOD DECK 192<br>PR1 PORCH, O 648<br>PR7 PORCH C 192<br>WD1 WOOD DECK 192<br>PR1 PORCH, O 648<br>PR7 PORCH C 315<br>PR1 PORCH, O