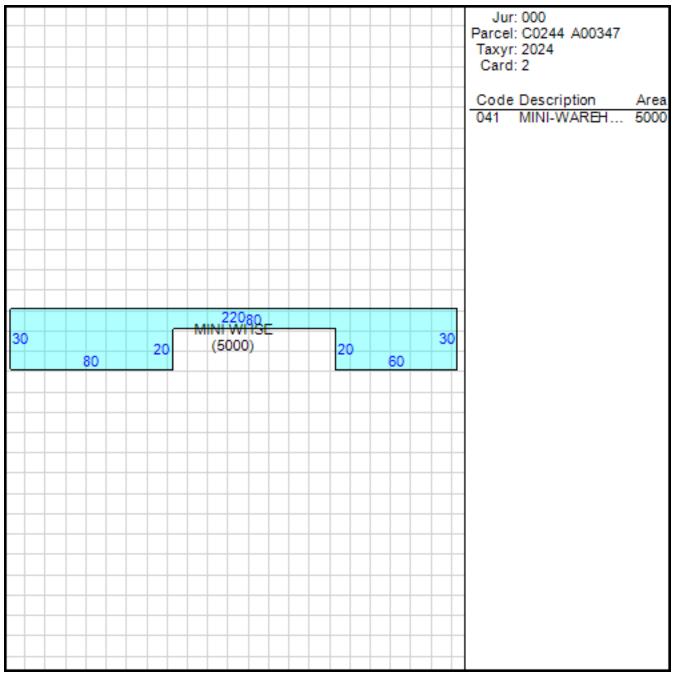

Grade   | В                    |

## Other Buildings

| Card | Year<br>Built | Length Width | Area   | Туре                             |
|------|---------------|--------------|--------|----------------------------------|
| 1    | 1994          |              | 70,000 | PAVING ASPHALT <75,000<br>SQ.FT. |

|                                    | Permits          |        |  |
|------------------------------------|------------------|--------|--|
| Date of Permit Amount of<br>Permit | Permit<br>Number | Reason |  |

## Sales

| Date of Sale | Sales Price | Deed Numbe | r Instrument<br>Type |
|--------------|-------------|------------|----------------------|
| 10/08/2020   | \$894,182   | TX-2018    | СН                   |
| 01/24/2020   | \$0         | 20011898   | QC                   |









| 20                         | Jur: 000   Parcel: C0244 A00347   Taxyr: 2024   Card: 5   Code Description   Area   041   MINI-WAREH   5400