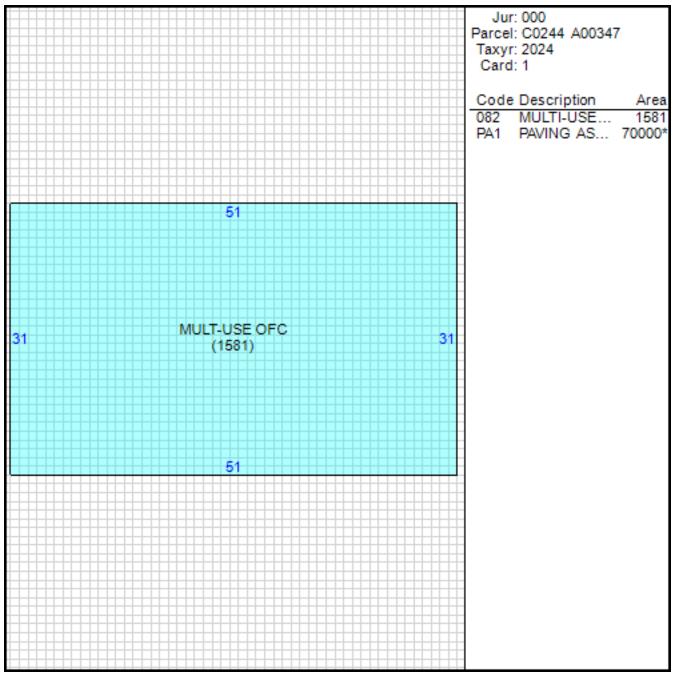

# Improvement/Commercial Details

| Land Use           | - WHS MINI STORAGE   |
|--------------------|----------------------|
| Total Living Units |                      |
| Structure Type     | OFFICE BLDG L/R 1-4S |
| Year Built         | 1994                 |
| Investment Grade   | В                    |

## Other Buildings

| Card | Year<br>Built | Length Width | Area   | Туре                             |
|------|---------------|--------------|--------|----------------------------------|
| 1    | 1994          |              | 70,000 | PAVING ASPHALT <75,000<br>SQ.FT. |