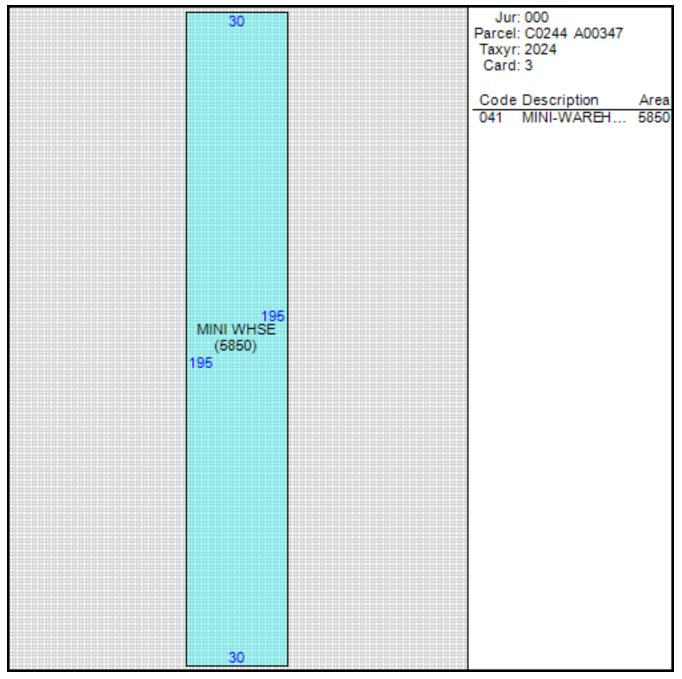

rade   | В                    |

## Other Buildings

| Card | Year<br>Built | Length Width | Area   | Туре                             |
|------|---------------|--------------|--------|----------------------------------|
| 1    | 1994          |              | 70,000 | PAVING ASPHALT <75,000<br>SQ.FT. |

|                                    | Permits          |        |  |
|------------------------------------|------------------|--------|--|
| Date of Permit Amount of<br>Permit | Permit<br>Number | Reason |  |

## Sales

| Date of Sale | Sales Price | Deed Numbe | r Instrument<br>Type |
|--------------|-------------|------------|----------------------|
| 10/08/2020   | \$894,182   | TX-2018    | СН                   |
| 01/24/2020   | \$0         | 20011898   | QC                   |









| 20                         | Jur: 000   Parcel: C0244 A00347   Taxyr: 2024   Card: 5   Code Description   Area   041   MINI-WAREH   5400