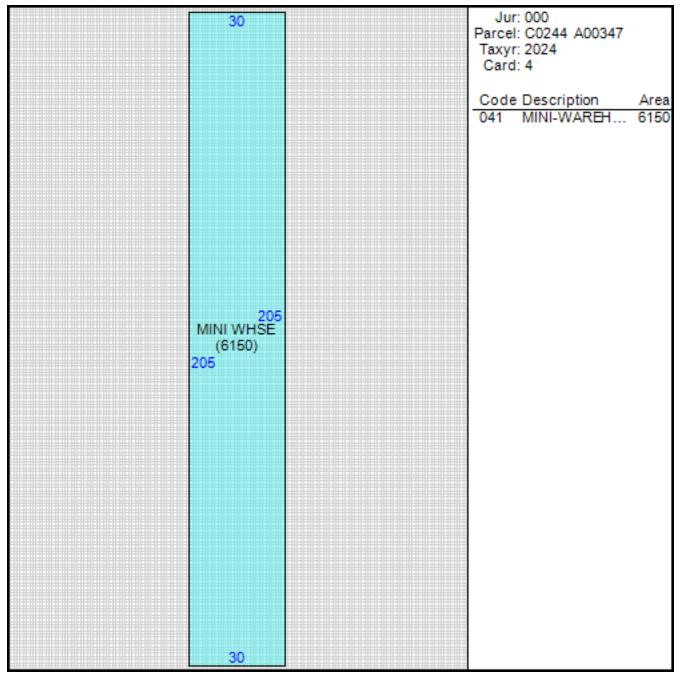

de   | В                    |

## Other Buildings

| Card | Year<br>Built | Length Width | Area   | Туре                             |
|------|---------------|--------------|--------|----------------------------------|
| 1    | 1994          |              | 70,000 | PAVING ASPHALT <75,000<br>SQ.FT. |

|                                    | Permits          |        |  |
|------------------------------------|------------------|--------|--|
| Date of Permit Amount of<br>Permit | Permit<br>Number | Reason |  |

## Sales

| Date of Sale | Sales Price | Deed Numbe | r Instrument<br>Type |
|--------------|-------------|------------|----------------------|
| 10/08/2020   | \$894,182   | TX-2018    | СН                   |
| 01/24/2020   | \$0         | 20011898   | QC                   |









| 20                         | Jur: 000   Parcel: C0244 A00347   Taxyr: 2024   Card: 5   Code Description   Area   041   MINI-WAREH   5400