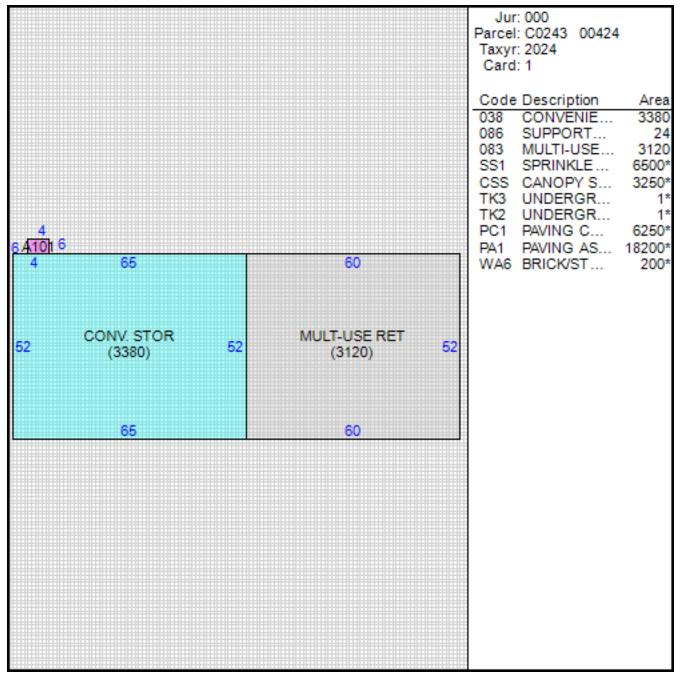

# Improvement/Commercial Details

| Land Use           | - CONV STORE        |
|--------------------|---------------------|
| Total Living Units |                     |
| Structure Type     | STRIP SHOPPING CNTR |
| Year Built         | 2016                |
| Investment Grade   | A                   |

#### Other Buildings

| Card | Year<br>Built | Length \ | Width | Area   | Туре                             |
|------|---------------|----------|-------|--------|----------------------------------|
| 1    | 2016          |          |       | 1      | UNDERGROUND TANK<br>9-12         |
| 1    | 2016          |          |       | 1      | UNDERGROUND TANK<br>6-8          |
| 1    | 2016          |          |       | 6,250  | PAVING CONCRETE<br>AVERAGE       |
| 1    | 2016          |          |       | 18,200 | PAVING ASPHALT <75,000<br>SQ.FT. |
| 1    | 2016          | 4        | 50    | 200    | BRICK/STONE<br>WALL              |
| 1    | 2016          | 130      | 25    | 3,250  | CANOPY SERVICE<br>STATION        |

#### Sketch