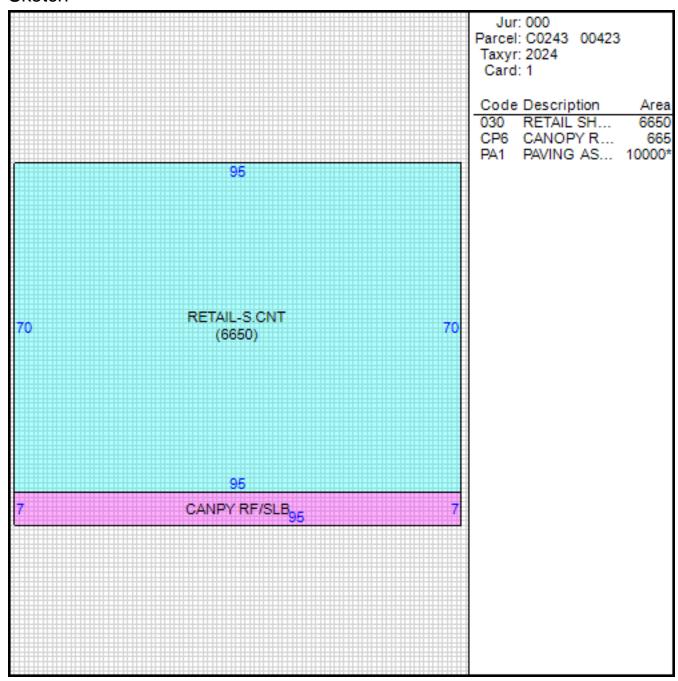

# Other Buildings

| Card | Year<br>Built | Length Width | Area   | Туре                             |
|------|---------------|--------------|--------|----------------------------------|
| 1    | 2006          |              | 10,000 | PAVING ASPHALT <75,000<br>SQ.FT. |

#### Sketch