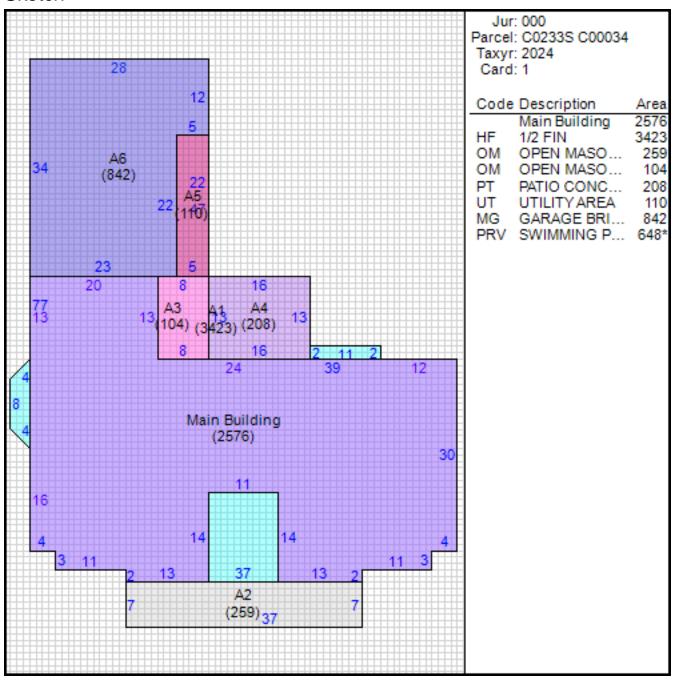

-----------|-----------|------------------|--------|--|
| 03/01/2005                         | \$2,000   | 05-947           | ALT    |  |
| 08/28/2002                         | \$16,000  | 02-1743          | SWP    |  |
| 09/03/1999                         | \$264,000 | 99002702         |        |  |

Sales

| Date of Sale | Sales Price | Deed Number | r Instrument<br>Type |
|--------------|-------------|-------------|----------------------|
| 01/28/2014   | \$335,000   | 14018674    | WD                   |
| 07/26/2006   | \$387,000   | 06132918    | WD                   |
| 04/23/2004   | \$345,900   | 04069298    | WD                   |
| 07/30/2001   | \$295,000   | LE8598      | WD                   |
| 09/03/1999   | \$856,700   | JS7749      | WD                   |

#### Sketch