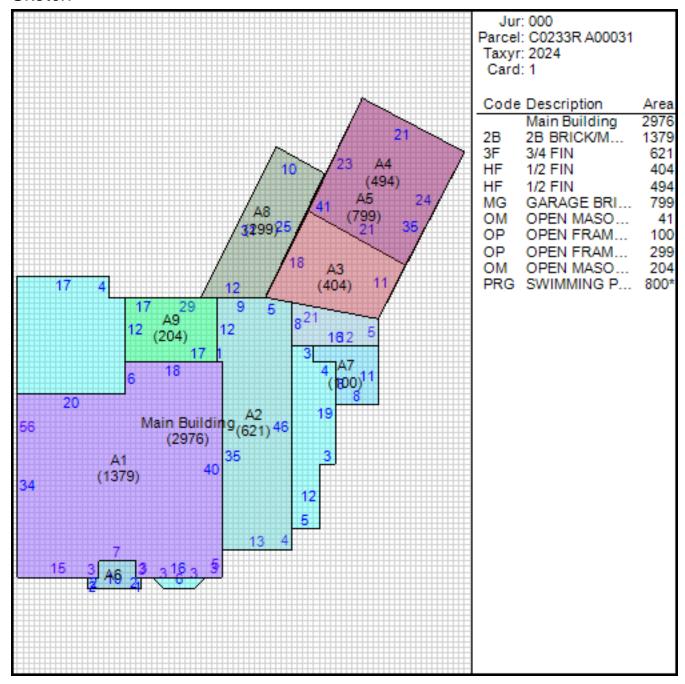

## Improvement/Commercial Details

Stories 2

Exterior Walls BRICK VENEER

Land Use - PUD-DETACHED

Year Built 2007

Total Rooms 12

Bedrooms 5

Bathrooms 4

Half Baths 2

Heat CENTRAL A/C AND HEAT

Fuel GAS

Heating System CENTRAL HEAT/AIR UNIT

Fireplace Masonry

Fireplace Pre-Fab 2

Ground Floor Area 2976

Total Living Area 5270

Car Parking BRICK GARAGE

## Other Buildings

| Card | Year<br>Built | Length | Width | Area | Туре                    |
|------|---------------|--------|-------|------|-------------------------|
| 1    | 2007          | 20     | 40    | 800  | SWIMMING POOL<br>GUNITE |

#### Sketch