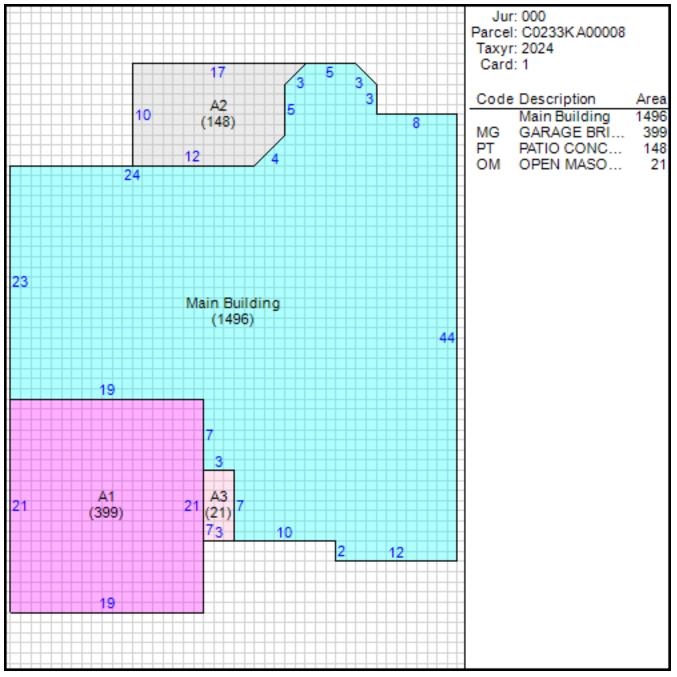

# Improvement/Commercial Details

| Stories           | 1                    |
|-------------------|----------------------|
| Exterior Walls    | BRICK VENEER         |
| Land Use          | - SINGLE FAMILY      |
| Year Built        | 1998                 |
| Total Rooms       | 6                    |
| Bedrooms          | 3                    |
| Bathrooms         | 2                    |
| Half Baths        |                      |
| Heat              | CENTRAL A/C AND HEAT |
| Fuel              | NOT APPLICABLE       |
| Heating System    | NOT APPLICABLE       |
| Fireplace Masonry |                      |
| Fireplace Pre-Fab |                      |
| Ground Floor Area | 1496                 |
| Total Living Area | 1496                 |
| Car Parking       | BRICK GARAGE         |

#### Sketch