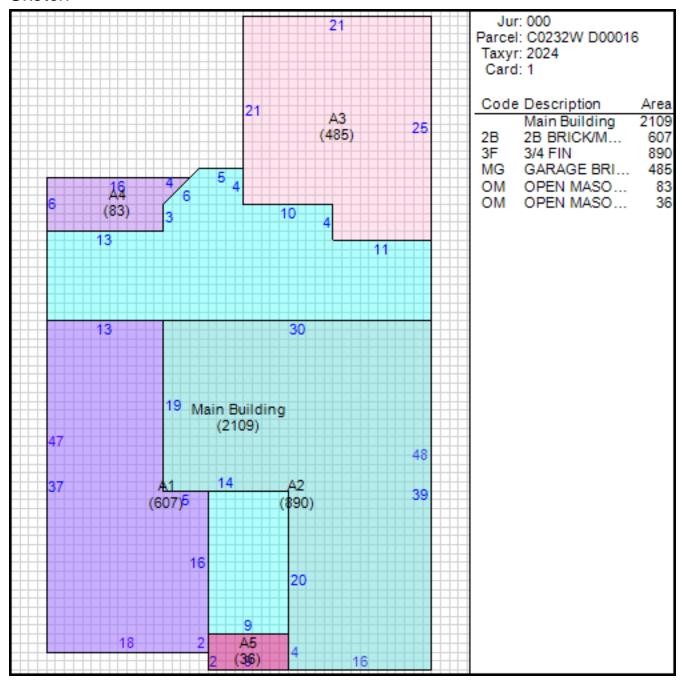

-|--|
|               | Permit    | Number |        |  |
| 07/08/1998    | \$230,000 | 98358  |        |  |

Sales

| Date of Sale | Sales Price | Deed Numbe | r Instrument<br>Type |
|--------------|-------------|------------|----------------------|
| 08/31/2023   | \$510,000   | 23077973   | WD                   |
| 06/24/2016   | \$366,500   | 16068211   | WD                   |
| 08/20/2009   | \$0         | 09103998   | QC                   |
| 08/20/2009   | \$348,000   | 09103999   | WD                   |
| 10/25/2004   | \$362,500   | 04181987   | WD                   |
| 07/24/2003   | \$349,900   | 03148763   | WD                   |
| 06/15/1998   | \$55,000    | HM5210     | WD                   |
| 06/02/1997   | \$600,000   | GR1812     | WD                   |

#### Sketch