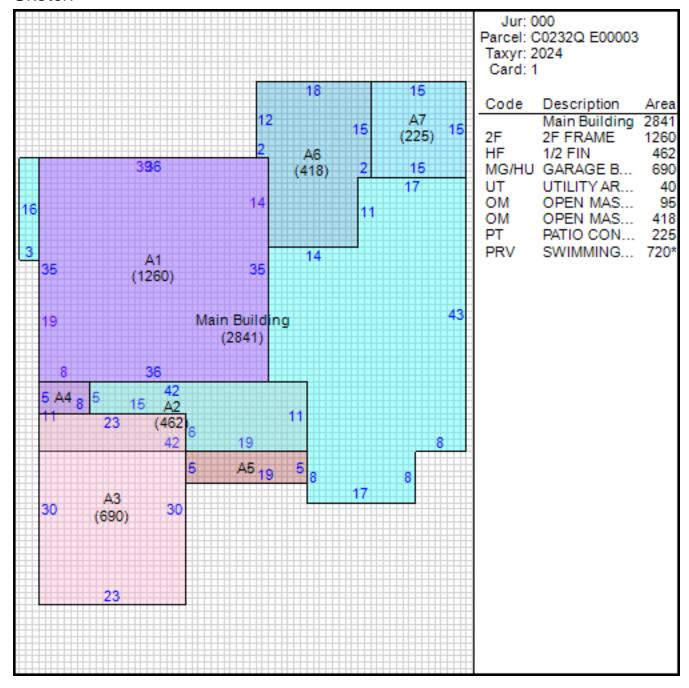

## Improvement/Commercial Details

Stories 1.5

Exterior Walls BRICK VENEER

Land Use - PUD-DETACHED

Year Built 1999

Total Rooms 10

Bedrooms 5

Bathrooms 5

Half Baths

Heat CENTRAL A/C AND HEAT

Fuel

**Heating System** 

Fireplace Masonry

Fireplace Pre-Fab 1

Ground Floor Area 2841

Total Living Area 4332

Car Parking BRICK GARAGE

## Other Buildings

| Card | Year<br>Built | Length | n Width | Area | Type                   |
|------|---------------|--------|---------|------|------------------------|
| 1    | 1999          | 18     | 40      | 720  | SWIMMING POOL<br>VINYL |

#### Sketch