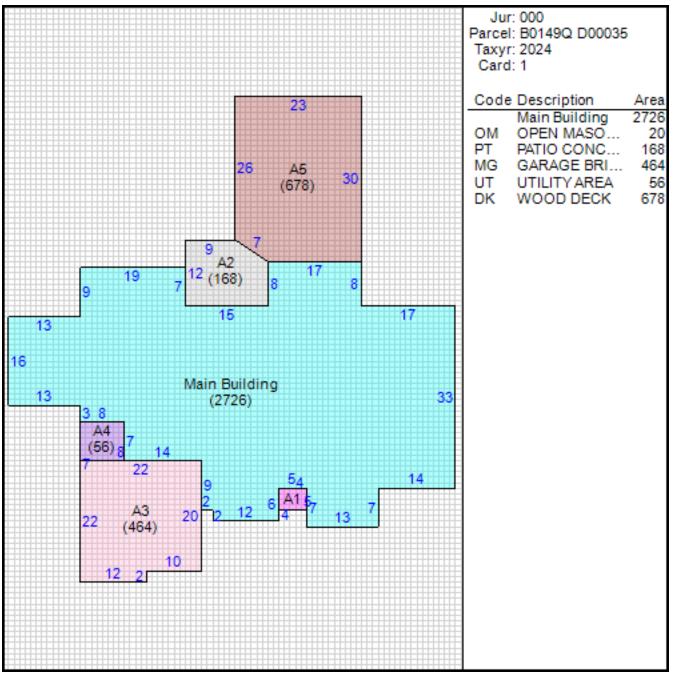

# Improvement/Commercial Details

| Stories                                                          | 1                                 |
|------------------------------------------------------------------|-----------------------------------|
| Exterior Walls                                                   | BRICK VENEER                      |
| Land Use                                                         | - SINGLE FAMILY                   |
| Year Built                                                       | 1999                              |
| Total Rooms                                                      | 8                                 |
| Bedrooms                                                         | 4                                 |
| Bathrooms                                                        | 2                                 |
| Half Baths                                                       | 1                                 |
|                                                                  |                                   |
| Heat                                                             | CENTRAL A/C AND HEAT              |
| Heat<br>Fuel                                                     | CENTRAL A/C AND HEAT<br>GAS       |
|                                                                  |                                   |
| Fuel                                                             | GAS                               |
| Fuel<br>Heating System                                           | GAS                               |
| Fuel<br>Heating System<br>Fireplace Masonry                      | GAS<br>CENTRAL HEAT/AIR UNIT      |
| Fuel<br>Heating System<br>Fireplace Masonry<br>Fireplace Pre-Fab | GAS<br>CENTRAL HEAT/AIR UNIT<br>1 |