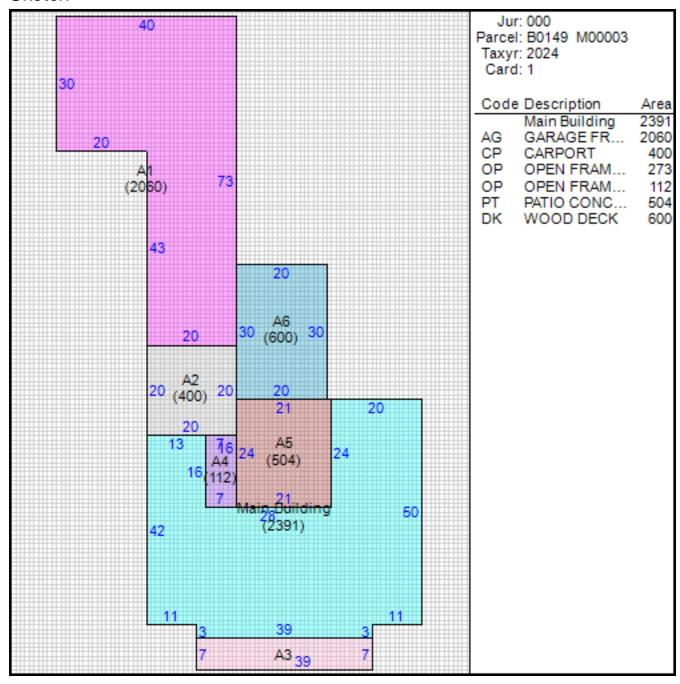

------|------------------|--------|
| 05/10/2013    | \$3,000               | 2013-01299       | REP    |
| 09/29/2004    | \$1,790               | 2613             | ACC    |
| 12/08/1994    | \$3,000               | 6065             |        |
| 07/18/1979    | \$2,000               | 9581             |        |

Sales

| Date of Sale | Sales Price | Deed Number | Instrument<br>Type |
|--------------|-------------|-------------|--------------------|
| 06/28/2016   | \$0         | 16076587    | QC                 |
| 09/21/2007   | \$242,900   | 07156778    | WD                 |
| 06/11/1979   | \$85,000    | P44386      | WD                 |
| 02/09/1979   | \$0         | P11575      | QC                 |
| 08/01/1974   | \$62,600    | J79101      | UN                 |

#### Sketch