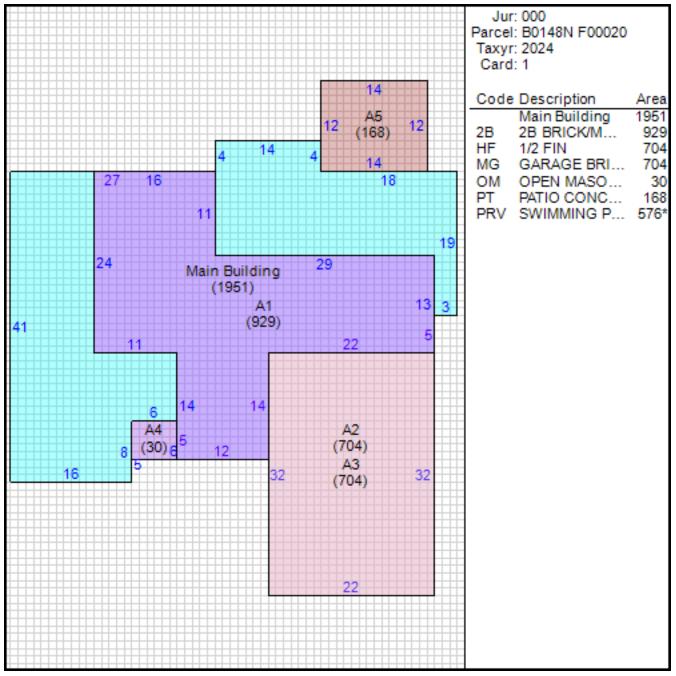

# Improvement/Commercial Details

| 2                     |
|-----------------------|
| BRICK VENEER          |
| - SINGLE FAMILY       |
| 2005                  |
| 9                     |
| 4                     |
| 3                     |
| 1                     |
| CENTRAL A/C AND HEAT  |
|                       |
| CENTRAL HEAT/AIR UNIT |
|                       |
| 2                     |
| 1951                  |
| 3232                  |
| BRICK GARAGE          |
|                       |

## Other Buildings

| Card | Year<br>Built | Length | Width | Area | Туре                   |
|------|---------------|--------|-------|------|------------------------|
| 1    | 2010          | 16     | 36    | 576  | SWIMMING POOL<br>VINYL |

#### Sketch