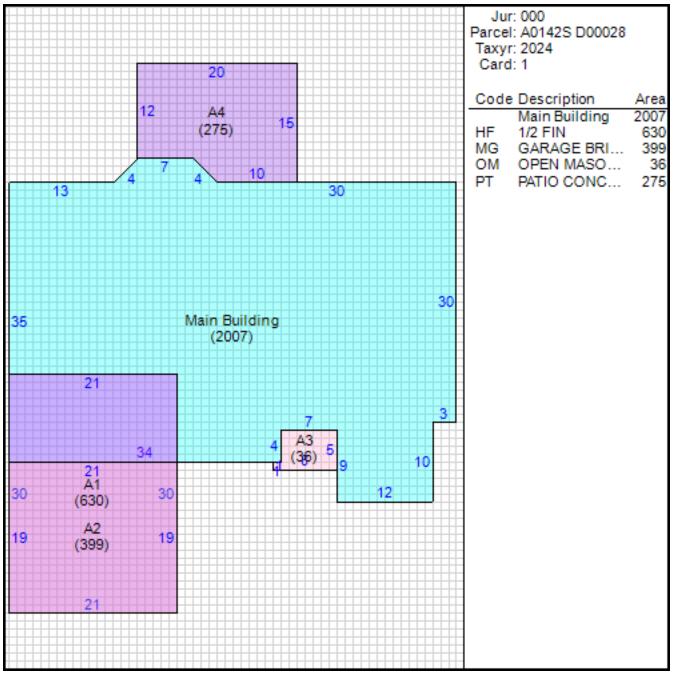

te of Sale | Sales Price | Deed Number | <sup>·</sup> Instrument<br>Type |
|--------------|-------------|-------------|---------------------------------|
| 02/08/2024   | \$369,000   | 24015542    | WD                              |
| 10/30/2019   | \$257,500   | 19115161    | WD                              |
| 05/30/2003   | \$155,900   | 03113703    | WD                              |
| 05/30/2003   | \$156,400   | 03124486    | WD                              |
| 10/18/2000   | \$0         | KP8143      | QC                              |
| 10/18/2000   | \$146,000   | KP8144      | WD                              |
| 11/17/1998   | \$0         | KC7799      | CD                              |
| 11/17/1998   | \$755,100   | HY1926      | WD                              |

#### Sketch