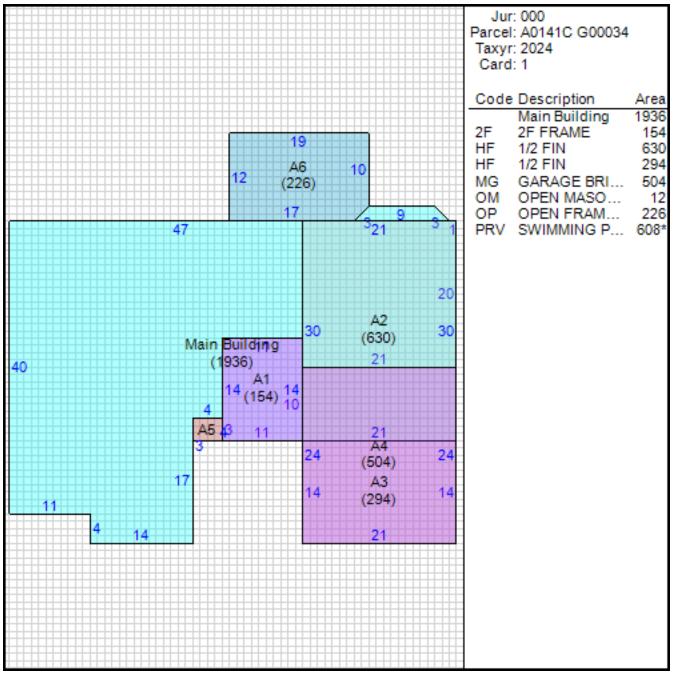

# Improvement/Commercial Details

| Stories                                                          | 1.2                                               |
|------------------------------------------------------------------|---------------------------------------------------|
| Exterior Walls                                                   | BRICK VENEER                                      |
| Land Use                                                         | - SINGLE FAMILY                                   |
| Year Built                                                       | 2004                                              |
| Total Rooms                                                      | 8                                                 |
| Bedrooms                                                         | 3                                                 |
| Bathrooms                                                        | 2                                                 |
| Half Baths                                                       |                                                   |
|                                                                  |                                                   |
| Heat                                                             | CENTRAL A/C AND HEAT                              |
| Heat<br>Fuel                                                     | CENTRAL A/C AND HEAT<br>NOT APPLICABLE            |
|                                                                  |                                                   |
| Fuel                                                             | NOT APPLICABLE                                    |
| Fuel<br>Heating System                                           | NOT APPLICABLE<br>CENTRAL HEAT/AIR UNIT           |
| Fuel<br>Heating System<br>Fireplace Masonry                      | NOT APPLICABLE<br>CENTRAL HEAT/AIR UNIT<br>0      |
| Fuel<br>Heating System<br>Fireplace Masonry<br>Fireplace Pre-Fab | NOT APPLICABLE<br>CENTRAL HEAT/AIR UNIT<br>0<br>1 |

### Other Buildings

| Card | Year<br>Built | Length | Width | Area | Туре                   |
|------|---------------|--------|-------|------|------------------------|
| 1    | 2005          | 16     | 38    | 608  | SWIMMING POOL<br>VINYL |

Sketch