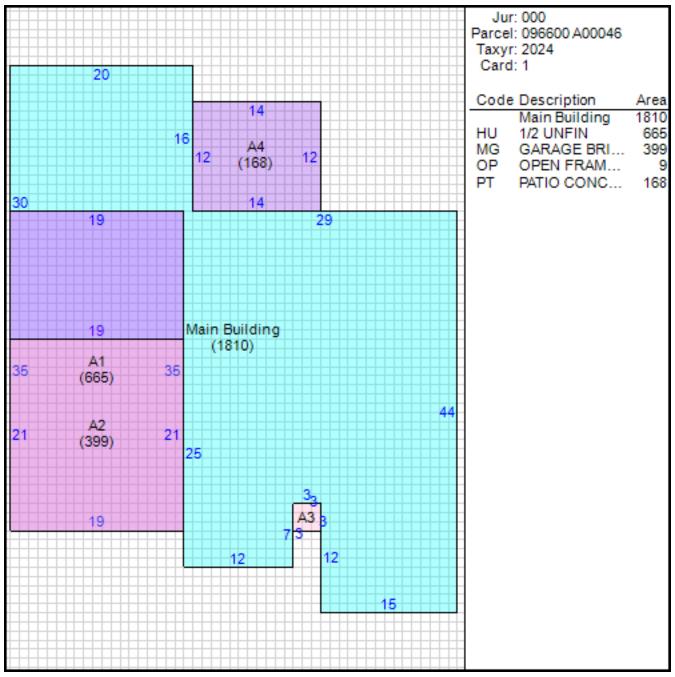

Pre-Fab | GAS<br>CENTRAL HEAT/AIR UNIT<br>1 |

## Other Buildings

| Card Year | Length Width | Area | Туре |  |
|-----------|--------------|------|------|--|
| Built     |              |      |      |  |

#### Permits

| Date of Permi | t Amount of<br>Permit | Permit<br>Number | Reason |  |
|---------------|-----------------------|------------------|--------|--|
| 10/16/2003    | \$119,000             | B0903640         | NCT    |  |

## Sales

| Date of Sale | Sales Price | Deed Numbe | r Instrument<br>Type |
|--------------|-------------|------------|----------------------|
| 11/18/2021   | \$275,000   | 21152032   | WD                   |
| 05/15/2006   | \$168,000   | 06089875   | WD                   |
| 12/29/1999   | \$0         | 03100931   | CD                   |

#### Sketch