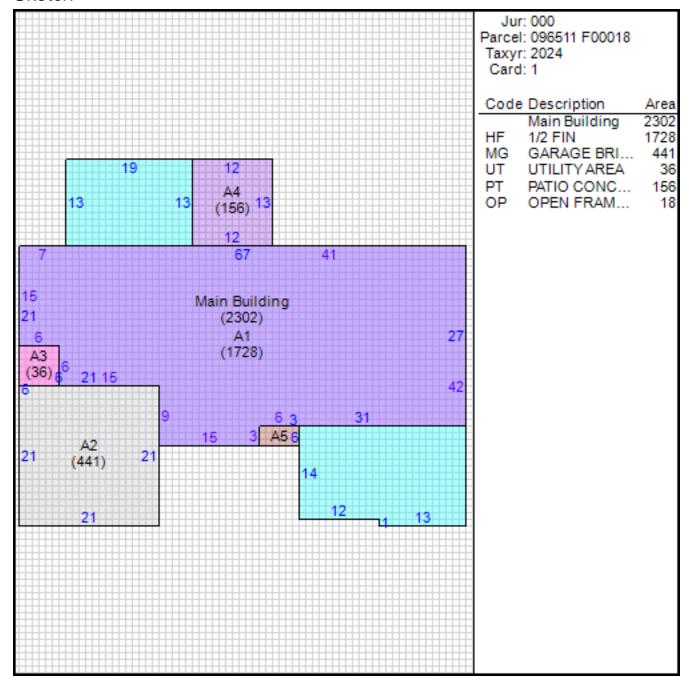

#### Improvement/Commercial Details

Stories 1.5

Exterior Walls BRICK VENEER

Land Use - SINGLE FAMILY

Year Built 1997

Total Rooms 9

Bedrooms 3

Bathrooms 2

Half Baths

Heat CENTRAL A/C AND HEAT

Fuel NOT APPLICABLE

Heating System NOT APPLICABLE

Fireplace Masonry

Fireplace Pre-Fab 1

Ground Floor Area 2302

Total Living Area 3166

Car Parking BRICK GARAGE

Other Buildings

Card Year Length Width Area Type Built

#### Sketch